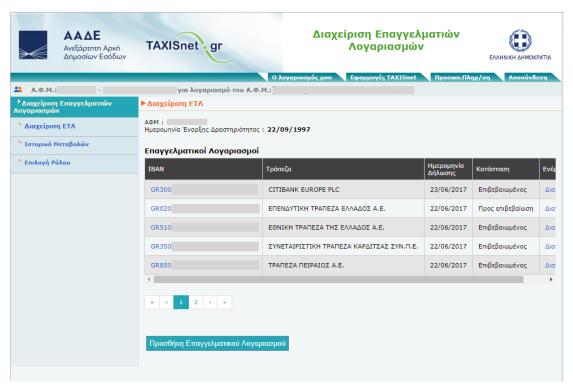

#### Αρχική Οθόνη

Η είσοδος του Χρήστη στην εφαρμογή πραγματοποιείται από το δικτυακό τόπο της Α.Α.Δ.Ε. (<u>www.aade.gr</u>) μέσω του TAXISnet με τα διαπιστευτήρια που διαθέτει για όλες τις ηλεκτρονικές υπηρεσίες της Α.Α.Δ.Ε. Κατά την πρόσβαση, επιβεβαιώνεται ότι ο Χρήστης είναι επιχείρηση / επιτηδευματίας.

Στην αρχική σελίδα ο Χρήστης έχει τις ακόλουθες επιλογές:

- Διαχείριση Ε.Τ.Λ.
- Ιστορικό Μεταβολών
- Επιλογή Ρόλου (εμφανίζεται μόνο εάν ο Χρήστης διαθέτει και άλλους ρόλους στο TAXISnet, π.χ. λογιστής)

Επιπλέον, εμφανίζονται σε πίνακα τα ακόλουθα στοιχεία:

- Ε.Τ.Λ. σε μορφή ΙΒΑΝ, εφόσον έχει δηλωθεί.
- Τράπεζα που τηρείται ο κάθε Ε.Τ.Λ.
- Ημερομηνία Δήλωσης του Ε.Τ.Λ.
- Κατάσταση του Ε.Τ.Λ. Στην περίπτωση που υπάρχει καταχωρημένος Ε.Τ.Λ., αυτός εμφανίζεται σε κατάσταση είτε «Επιβεβαιωμένος» Ε.Τ.Λ. είτε «Προς επιβεβαίωση».

Πατώντας επάνω σε έναν ΙΒΑΝ, εμφανίζονται οι λεπτομέρειες του σε αναδυόμενο παράθυρο.