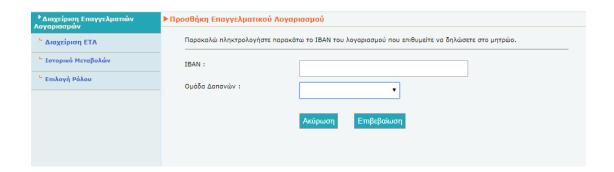

# Προσθήκη Ε.Τ.Λ.

Ο Χρήστης έχει τη δυνατότητα να προσθέσει έναν ή περισσότερους Ε.Τ.Λ., εφόσον έχει τουλάχιστον μία δραστηριότητα η οποία εμπίπτει στις Ομάδες Δαπανών που λαμβάνονται υπόψη για τη μείωση του φόρου εισοδήματος (άρθρο 16 ν. 4172/2013, όπως ισχύει). Εάν δεν υπάρχει δραστηριότητα η οποία να εμπίπτει σε κάποια από τις ανωτέρω Ομάδες , εμφανίζεται σχετικό μήνυμα και δεν είναι δυνατή η εισαγωγή Ε.Τ.Λ. Η δυνατότητα εισαγωγής Ε.Τ.Λ. για αυτές τις περιπτώσεις θα ενεργοποιηθεί στο προσεχές χρονικό διάστημα.

Η προσθήκη γίνεται μέσω του πλήκτρου **Προσθήκη Επαγγελματικού Λογαριασμού**. Ο Χρήστης θα πρέπει να εισάγει τον Ε.Τ.Λ. σε μορφή IBAN ως ακολούθως:

Ο Χρήστης εισάγει τον IBAN και επιλέγει την Ομάδα Δαπανών στην οποία θα πρέπει να εντάσσονται οι κινήσεις του λογαριασμού αυτού. Οι Ομάδες Δαπανών μπορεί να είναι κάποια ή κάποιες από τις Γενικές δαπάνες, Ιατρικές δαπάνες, Φαρμακευτικές δαπάνες, Εμπορία Οχημάτων και Λειτουργία Συνεργείων, ανάλογα με τις δραστηριότητες της επιχείρησης.

Στο τέλος, ο Χρήστης μπορεί να επιβεβαιώσει ή να ακυρώσει την καταχώρηση.

Στην περίπτωση που επιλεγεί **Ακύρωση** ο Χρήστης οδηγείται στην Αρχική Οθόνη.

Στην περίπτωση που επιλεγεί **Επιβεβαίωση** πραγματοποιείται η ακόλουθη επεξεργασία:

- Επαλήθευση των ψηφίων ελέγχου του IBAN.
- Έλεγχος αν ο λογαριασμός είναι ήδη καταχωρημένος από τον ίδιο τον Χρήστη.
- Αναζήτηση και εμφάνιση της ονομασίας της Τράπεζας. Αν ο ΙΒΑΝ που εισάγει ο Χρήστης ανήκει σε ελληνική Τράπεζα, τότε συμπληρώνεται αυτόματα το όνομα της Τράπεζας στην οποία ανήκει ο λογαριασμός.
- Έλεγχος αν ο λογαριασμός έχει ήδη δηλωθεί ως Ε.Τ.Λ. από άλλον επιτηδευματία και αν αυτή η ιδιότητα παραμένει σε ισχύ.