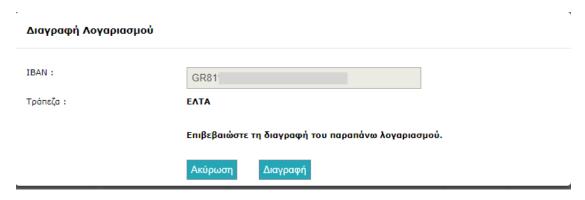

# Διαγραφή Ε.Τ.Λ.

Ο Χρήστης έχει τη δυνατότητα να διαγράψει έναν ή περισσότερους Ε.Τ.Λ.

Για κάθε εγγραφή Ε.Τ.Λ. εμφανίζεται η επιλογή διαγραφής του. Εφόσον ο Χρήστης επιλέξει Διαγραφή, εμφανίζεται:

Ο Χρήστης επιλέγει είτε να επιβεβαιώσει τη διαγραφή του Ε.Τ.Λ. προκειμένου αυτή να ολοκληρωθεί είτε να την ακυρώσει και να επιστρέψει στην Αρχική Οθόνη.

Στην περίπτωση που επιλεγεί Διαγραφή ελέγχονται τα ακόλουθα:

- Εάν ο Ε.Τ.Λ. είναι μοναδικός. Η εφαρμογή παράγει προειδοποιητικό μήνυμα ότι είναι υποχρεωμένος να διαθέτει τουλάχιστον έναν Ε.Τ.Λ.
- Εάν ο Ε.Τ.Λ. ήταν σε status «Προς επιβεβαίωση», τότε η εφαρμογή παράγει προειδοποιητικό μήνυμα ότι δεν επιτρέπεται η διαγραφή λογαριασμών που η κατάστασή τους είναι «Προς Επιβεβαίωση».