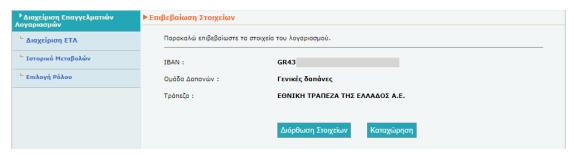

Εφόσον οι έλεγχοι είναι επιτυχείς, εμφανίζεται οθόνη επιβεβαίωσης ως ακολούθως:

Πατώντας το πλήκτρο Διόρθωση Στοιχείων, επιστρέφουμε στην προηγούμενη οθόνη, ενώ με το πλήκτρο Καταχώρηση ολοκληρώνεται η καταχώρηση του Ε.Τ.Λ.