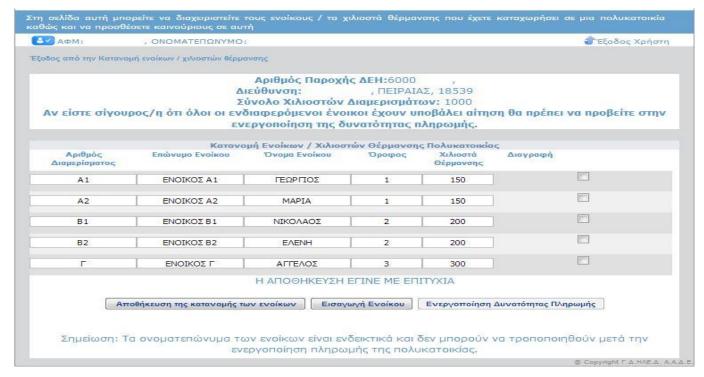

Όταν οριστικοποιηθεί η εικόνα, επιλέγετε Αποθήκευση της κατανομής των ενοίκων για τελευταία φορά και στη συνέχεια επιλέγετε το «Έξοδος από την Κατανομή ενοίκων / χιλιοστών θέρμανσης», ώστε να γυρίσετε στο ευρετήριο:

Από το ευρετήριο μπορείτε πλέον να εισάγετε νέα πολυκατοικία ή να διαγράψετε κάποια που έχετε δημιουργήσει. Να σημειωθεί ότι διαγραφή πολυκατοικίας είναι εφικτή μόνο μέχρι να αρχίσουν να συνδέονται σε αυτήν ένοικοι που δικαιούνται του επιδόματος. Από εκεί και πέρα δεν είναι εφικτή η αλλαγή.

Η τελευταία ενέργεια που πρέπει να κάνει ένας διαχειριστής είναι η οριστικοποίηση της εικόνας της πολυκατοικίας, εφόσον έχει συνδεθεί σε αυτήν έστω και ένας ένοικος που δικαιούται του επιδόματος.

Μέσω αυτής της κίνησης, ξεκινάει η δυνατότητα πραγματοποίησης πληρωμών στους δικαιούχους.