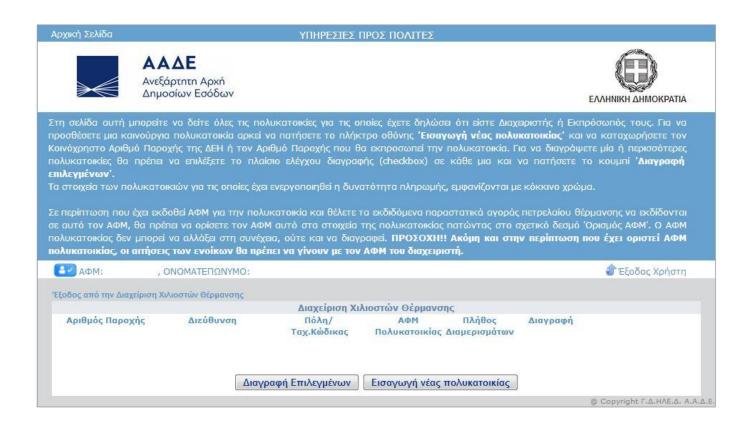

Για να μπείτε στην εφαρμογή Διαχείρισης Χιλιοστών Θέρμανσης Πολυκατοικίας, επιλέγετε το πλήκτρο οθόνης:

Διαχείριση Χιλιοστών Θέρμανσης

Αφού επιλέξετε να χρησιμοποιήσετε την υπηρεσία ως διαχειριστής ή εκπρόσωπος πολυκατοικίας, εμφανίζεται η παρακάτω οθόνη, η οποία αποτελεί το ευρετήριο των πολυκατοικιών για τις οποίες είστε διαχειριστής ή εκπρόσωπος:

Από το ευρετήριο μπορείτε πλέον να εισάγετε νέα πολυκατοικία ή να διαγράψετε κάποια που έχετε δημιουργήσει. Να σημειωθεί ότι διαγραφή πολυκατοικίας είναι εφικτή μόνο μέχρι να αρχίσουν να συνδέονται σε αυτήν ένοικοι που δικαιούνται του επιδόματος. Από εκεί και πέρα δεν είναι εφικτή η αλλαγή.