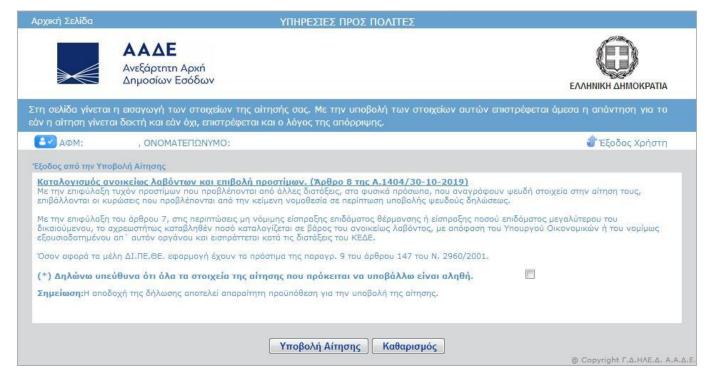

Για να συνεχίσετε επιλέγετε το πλήκτρο «Συμπλήρωση Αίτησης»

Συμπλήρωση Αίτησης

υπεύθυνη δήλωση ότι όλα τα στοιχεία που θα συμπληρωθούν στην αίτηση είναι αληθή.

Εάν δεν ενεργοποιηθεί η σχετική επιλογή, δεν μπορεί να προχωρήσει η διαδικασία υποβολής της αίτησης.

Μετά την αποδοχή της υπεύθυνης δήλωσης ( $\square$ ) ανοίγει η φόρμα για συμπλήρωση όλων των προς συμπλήρωση πεδίων.

Το πρώτο ερώτημα αφορά στην κατοικία:

| Η κατοικία σας ανήκει σε πολυκατοικία ή σε κτίσμα πολλαπλών κατοικιών όπου<br>μοιράζεται η κατανάλωση πετρελαίου |  |
|------------------------------------------------------------------------------------------------------------------|--|