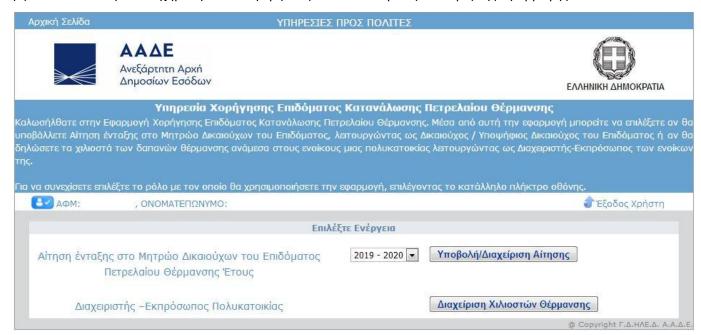

## 2. Χρήση Εφαρμογής

Με την επιλογή της Υπηρεσίας Χορήγησης Επιδόματος Κατανάλωσης Πετρελαίου Θέρμανσης εμφανίζεται η οθόνη εισαγωγής:

Στην οθόνη αυτή συμπληρώνονται οι κωδικοί πρόσβασης που διαθέτετε για τη χρήση του TAXISnet.

Εναλλακτικά, μπορείτε να συμπληρώσετε τον Α.Φ.Μ. σας και τον Αριθμό Ειδοποίησης μιας από τις πέντε (5) τελευταίες Πράξεις Προσδιορισμού Φόρου Δήλωσης Φορολογίας Εισοδήματος Φυσικών Προσώπων.

Μετά την επιτυχημένη σύνδεση εμφανίζονται οι κεντρικές επιλογές της εφαρμογής:

Για να μπείτε στην εφαρμογή Υποβολής/Διαχείρισης Αίτησης, επιλέγετε το πλήκτρο οθόνης:

Υποβολή/Διαχείριση Αίτησης

Εμφανίζεται η οθόνη που ακολουθεί με τις αιτήσεις που έχετε ήδη υποβάλει. Στην πρώτη σύνδεση, αυτή η οθόνη είναι κενή ως προς τις ήδη υποβληθείσες αιτήσεις.