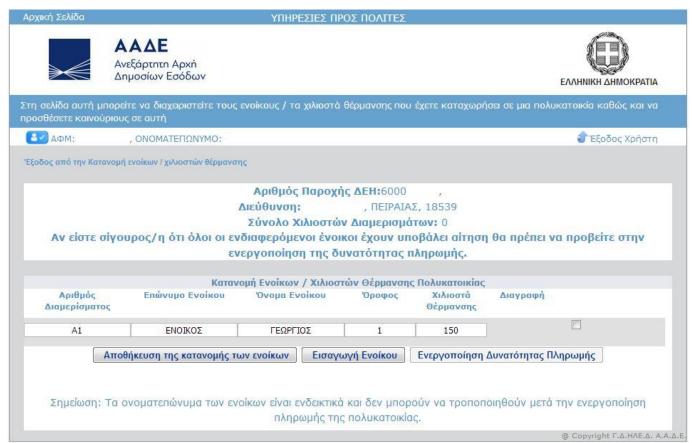

Επιλέγοντας το **«Κατανομή ενοίκων / χιλιοστών θέρμανσης»** δίπλα στην εγγραφή μεταφέρεστε στην οθόνη συμπλήρωσης των ενοίκων της συγκεκριμένης πολυκατοικίας:

ελίδα 12

επιλέγοντας Εισαγωγή Ενοίκου ανοίγει η 1<sup>η</sup> γραμμή οπότε μπορείτε να εισάγετε τα στοιχεία για το πρώτο διαμέρισμα:

Συνεχίζοντας να επιλέγετε το πλήκτρο οθόνης Εισαγωγή Ενοίκου μπορείτε να εισάγετε όλα τα διαμερίσματα της πολυκατοικίας. Να σημειωθεί ότι ο αριθμός διαμερίσματος δεν είναι υποχρεωτικός. Παράλληλα μπορείτε να αποθηκεύετε προσωρινά την εικόνα των ενοίκων όσες φορές επιθυμείτε, επιλέγοντας το πλήκτρο οθόνης Αποθήκευση της κατανομής των ενοίκων . Ανά πάσα στιγμή μπορείτε να αλλάξετε οποιαδήποτε πληροφορία εμφανίζεται στον πίνακα που συμπληρώνετε, ενώ αν θέλετε να διαγράψετε μια ολόκληρη γραμμή, επιλέγετε το πλαίσιο ελέγχου (checkbox) «Διαγραφή» της συγκεκριμένης γραμμής και πραγματοποιείτε μια αποθήκευση.