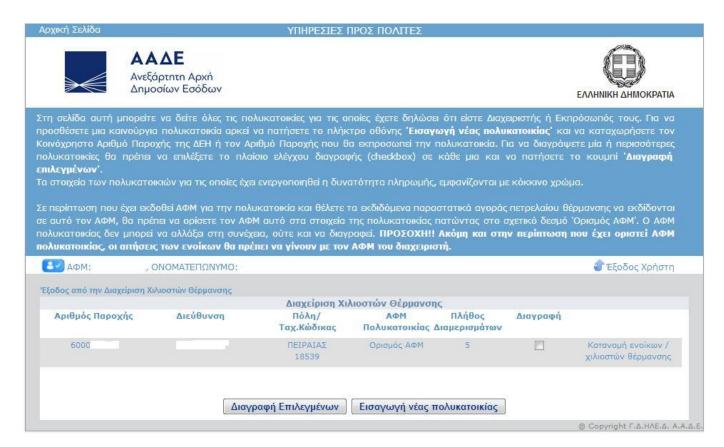

Για να μπείτε στην εφαρμογή Διαχείρισης Χιλιοστών Θέρμανσης Πολυκατοικίας, επιλέγετε το πλήκτρο οθόνης:

Διαχείριση Χιλιοστών Θέρμανσης

Αφού επιλέξετε να χρησιμοποιήσετε την υπηρεσία ως διαχειριστής ή εκπρόσωπος πολυκατοικίας, εμφανίζεται η παρακάτω οθόνη, η οποία αποτελεί το ευρετήριο των πολυκατοικιών για τις οποίες είστε διαχειριστής ή εκπρόσωπος:

Για τη δημιουργία νέας πολυκατοικίας επιλέγετε το πλήκτρο οθόνης

Τότε εμφανίζεται το παρακάτω παράθυρο, το οποίο ζητάει τον αριθμό της κοινόχρηστης παροχής ηλεκτρικής ενέργειας ή αν δεν υπάρχει κοινόχρηστη παροχή, τον αριθμό μίας παροχής που θα εκπροσωπεί για όλη τη σαιζόν την πολυκατοικία:

Από το ευρετήριο μπορείτε πλέον να εισάγετε νέα πολυκατοικία ή να διαγράψετε κάποια που έχετε δημιουργήσει. Να σημειωθεί ότι διαγραφή πολυκατοικίας είναι εφικτή μόνο μέχρι να αρχίσουν να συνδέονται σε αυτήν ένοικοι που δικαιούνται του επιδόματος. Από εκεί και πέρα δεν είναι εφικτή η αλλαγή.