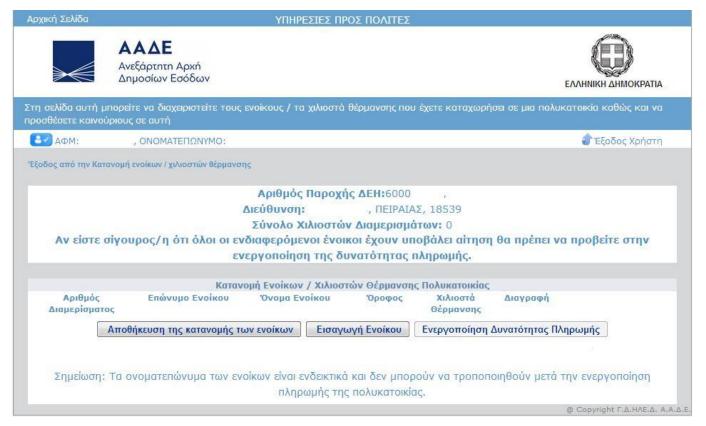

Επιλέγοντας το **«Κατανομή ενοίκων / χιλιοστών θέρμανσης»** δίπλα στην εγγραφή μεταφέρεστε στην οθόνη συμπλήρωσης των ενοίκων της συγκεκριμένης πολυκατοικίας:

ελίδα 12

επιλέγοντας Εισαγωγή Ενοίκου ανοίγει η 1<sup>η</sup> γραμμή οπότε μπορείτε να εισάγετε τα στοιχεία για το πρώτο διαμέρισμα:

Συνεχίζοντας να επιλέγετε το πλήκτρο οθόνης Εισαγωγή Ενοίκου μπορείτε να εισάγετε όλα τα διαμερίσματα της πολυκατοικίας. Να σημειωθεί ότι ο αριθμός διαμερίσματος δεν είναι υποχρεωτικός. Παράλληλα μπορείτε να αποθηκεύετε προσωρινά την εικόνα των ενοίκων όσες φορές επιθυμείτε, επιλέγοντας το πλήκτρο οθόνης Αποθήκευση της κατανομής των ενοίκων . Ανά πάσα στιγμή μπορείτε να αλλάξετε οποιαδήποτε πληροφορία εμφανίζεται στον πίνακα που συμπληρώνετε, ενώ αν θέλετε να διαγράψετε μια ολόκληρη γραμμή, επιλέγετε το πλαίσιο ελέγχου (checkbox) «Διαγραφή» της συγκεκριμένης γραμμής και πραγματοποιείτε μια αποθήκευση.