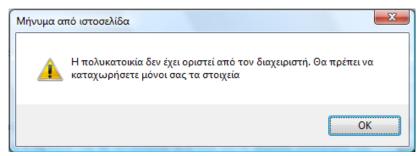

Στη συνέχεια ενεργοποιείτε την επιλογή Προβολή Διαμερισμάτων . Εάν δεν έχει οριστεί η πολυκατοικία από τον διαχειριστή εμφανίζεται το ακόλουθο μήνυμα, το οποίο σημαίνει ότι ο χρήστης θα πρέπει να εισάγει μόνος του τα στοιχεία του διαμερίσματός του.