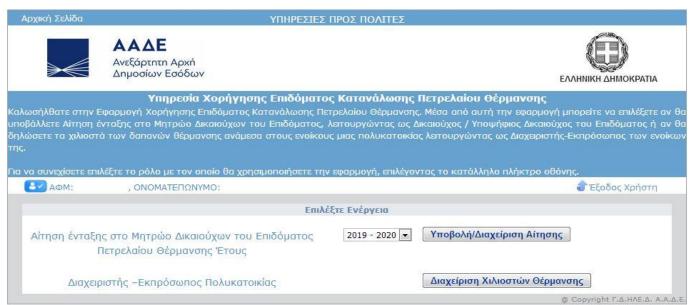

Εναλλακτικά, μπορείτε να συμπληρώσετε τον Α.Φ.Μ. σας και τον Αριθμό Ειδοποίησης μιας από τις πέντε (5) τελευταίες Πράξεις Προσδιορισμού Φόρου Δήλωσης Φορολογίας Εισοδήματος Φυσικών Προσώπων.

Μετά την επιτυχημένη σύνδεση εμφανίζονται οι κεντρικές επιλογές της εφαρμογής:

Για να μπείτε στην εφαρμογή Υποβολής/Διαχείρισης Αίτησης, επιλέγετε το πλήκτρο οθόνης:

Υποβολή/Διαχείριση Αίτησης

Εμφανίζεται η οθόνη που ακολουθεί με τις αιτήσεις που έχετε ήδη υποβάλει. Στην πρώτη σύνδεση, αυτή η οθόνη είναι κενή ως προς τις ήδη υποβληθείσες αιτήσεις.