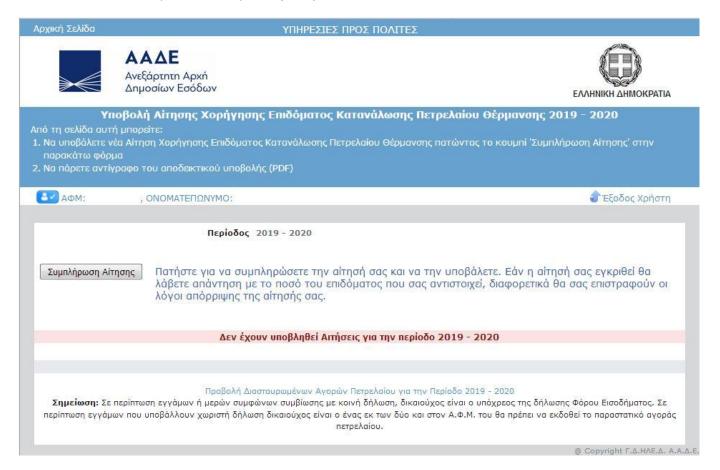

Για να μπείτε στην εφαρμογή Υποβολής/Διαχείρισης Αίτησης, επιλέγετε το πλήκτρο οθόνης:

Υποβολή/Διαχείριση Αίτησης

Εμφανίζεται η οθόνη που ακολουθεί με τις αιτήσεις που έχετε ήδη υποβάλει. Στην πρώτη σύνδεση, αυτή η οθόνη είναι κενή ως προς τις ήδη υποβληθείσες αιτήσεις.

Για να συνεχίσετε επιλέγετε το πλήκτρο «Συμπλήρωση Αίτησης»

Συμπλήρωση Αίτησης

υπεύθυνη δήλωση ότι όλα τα στοιχεία που θα συμπληρωθούν στην αίτηση είναι αληθή.

Εάν δεν ενεργοποιηθεί η σχετική επιλογή, δεν μπορεί να προχωρήσει η διαδικασία υποβολής της αίτησης.