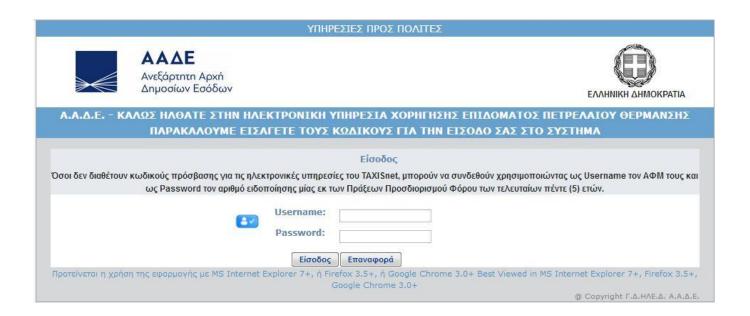

## 2. Χρήση Εφαρμογής

Με την επιλογή της Υπηρεσίας Χορήγησης Επιδόματος Κατανάλωσης Πετρελαίου Θέρμανσης εμφανίζεται η οθόνη εισαγωγής:

Στην οθόνη αυτή συμπληρώνονται οι κωδικοί πρόσβασης που διαθέτετε για τη χρήση του TAXISnet.

Εναλλακτικά, μπορείτε να συμπληρώσετε τον Α.Φ.Μ. σας και τον Αριθμό Ειδοποίησης μιας από τις πέντε (5) τελευταίες Πράξεις Προσδιορισμού Φόρου Δήλωσης Φορολογίας Εισοδήματος Φυσικών Προσώπων.

Μετά την επιτυχημένη σύνδεση εμφανίζονται οι κεντρικές επιλογές της εφαρμογής: