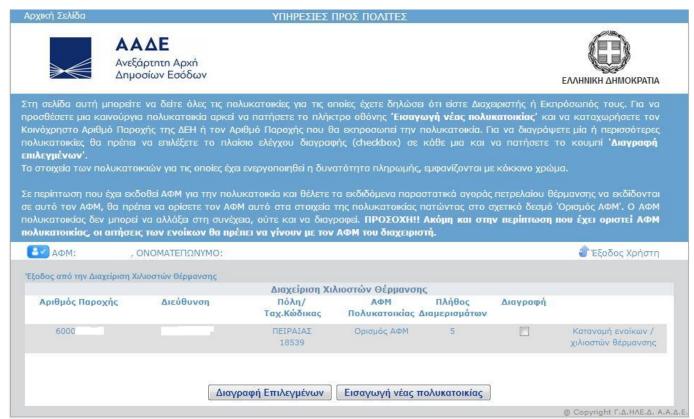

Επιλέγοντας το **«Κατανομή ενοίκων / χιλιοστών θέρμανσης»** δίπλα στην εγγραφή μεταφέρεστε στην οθόνη συμπλήρωσης των ενοίκων της συγκεκριμένης πολυκατοικίας:

ελίδα 12

επιλέγοντας Εισαγωγή Ενοίκου ανοίγει η 1<sup>η</sup> γραμμή οπότε μπορείτε να εισάγετε τα στοιχεία για το πρώτο διαμέρισμα:

Όταν οριστικοποιηθεί η εικόνα, επιλέγετε Αποθήκευση της κατανομής των ενοίκων για τελευταία φορά και στη συνέχεια επιλέγετε το «Έξοδος από την Κατανομή ενοίκων / χιλιοστών θέρμανσης», ώστε να γυρίσετε στο ευρετήριο:

Από το ευρετήριο μπορείτε πλέον να εισάγετε νέα πολυκατοικία ή να διαγράψετε κάποια που έχετε δημιουργήσει. Να σημειωθεί ότι διαγραφή πολυκατοικίας είναι εφικτή μόνο μέχρι να αρχίσουν να συνδέονται σε αυτήν ένοικοι που δικαιούνται του επιδόματος. Από εκεί και πέρα δεν είναι εφικτή η αλλαγή.