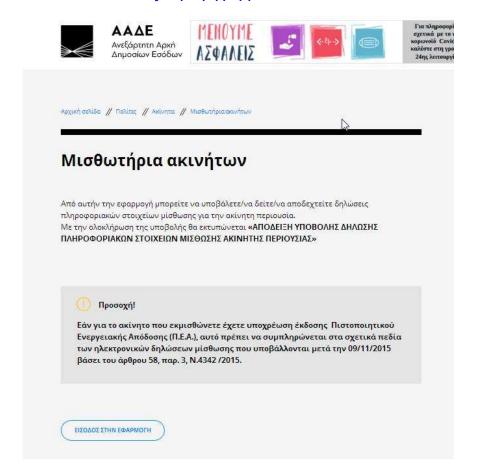

### 6. Λειτουργικότητα εφαρμογής

Η είσοδος στην εφαρμογή γίνεται μέσω της επίσημης ιστοσελίδας της ΑΑΔΕ www.aade.gr

Εικόνα 1: Είσοδος στην εφαρμογή.

Μετά την είσοδο στην εφαρμογή μεταφέρεστε στην επόμενη οθόνη