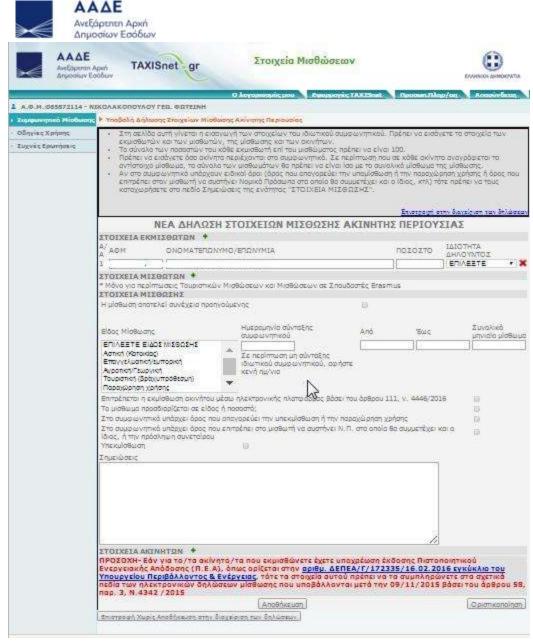

Εικόνα 2 : Οθόνη υποβολής δήλωσης Πληροφοριακών Στοιχείων Μίσθωσης Ακίνητης Περιουσίας

Στη δήλωση περιλαμβάνονται τα παρακάτω πεδία, τα οποία στην περίπτωση αρχικής δήλωσης συμπληρώνονται (εκτός και αν συμπληρωθεί ο ΑΤΑΚ του ακινήτου) από τον χρήστη και στην περίπτωση τροποποιητικής δήλωσης ή δήλωσης Covid προσυμπληρώνονται από την εφαρμογή.

### Α. ΣΤΟΙΧΕΙΑ ΕΚΜΙΣΘΩΤΩΝ

| Πεδία                 | ΣΤΟΙΧΕΙΑ ΕΚΜΙΣΘΩΤΩΝ                                                                                                                                                                                                                        |
|-----------------------|--------------------------------------------------------------------------------------------------------------------------------------------------------------------------------------------------------------------------------------------|
| А.Ф.М.                | Καταχωρείτε τον Α.Φ.Μ. του εκμισθωτή ή σε περίπτωση περισσοτέρων, τον Α.Φ.Μ. ενός εκάστου. Για να καταχωρήσετε επόμενο Α.Φ.Μ. εκμισθωτή πατήστε το σημάδι με τον πράσινο σταυρό δεξιά από τα «ΣΤΟΙΧΕΙΑ ΕΚΜΙΣΘΩΤΩΝ» και ανοίγει νέα γραμμή. |
| ΠΟΣΟΣΤΟ               | Καταχωρείτε το ποσοστό συνιδιοκτησίας επί του ακίνητου που μισθώνεται.                                                                                                                                                                     |
| ΙΔΙΟΤΗΤΑ<br>ΔΗΛΟΥΝΤΟΣ | Επιλέγετε «ΚΥΡΙΟΣ» ή «ΕΠΙΚΑΡΠΩΤΗΣ» ή «ΝΟΜΕΑΣ» ή «ΥΠΕΚΜΙΣΘΩΤΗΣ», ανάλογα με την περίπτωση.                                                                                                                                                  |
|                       | Κύριος αν έχετε τη πλήρη κυριότητα, Επικαρπωτής αν έχετετην επικαρπία του ακινήτου, Νομέας αν έχετεμόνο τη νομή ή τη χρήση του ακινήτου και Υπεκμισθωτής αν έχετεδικαίωμα υπεκμίσθωσης του ακινήτου.                                       |

### Β. ΣΤΟΙΧΕΙΑ ΜΙΣΘΩΤΩΝ

|                                    | ΣΤΟΙΧΕΙΑ ΜΙΣΘΩΤΩΝ                                                                                                                                                                                                                                                                                         |
|------------------------------------|-----------------------------------------------------------------------------------------------------------------------------------------------------------------------------------------------------------------------------------------------------------------------------------------------------------|
| Α.Φ.Μ. ΑΛΛΟΔΑΠΟΣ ΧΩΡΙΣ             | Καταχωρείτε τον Α.Φ.Μ. του εκμισθωτή ή σε περίπτωση περισσοτέρων, τον Α.Φ.Μ. ενός εκάστου. Για να καταχωρήσετε επόμενο Α.Φ.Μ. μισθωτή πατήστε το σημάδι με τον πράσινο σταυρό δεξιά από τα «ΣΤΟΙΧΕΙΑ ΜΙΣΘΩΤΩΝ» και έτσι ανοίγει νέα γραμμή. Επιλέξτε την ένδειξη αλλοδαπός, μόνο στην περίπτωση αλλοδαπού |
| AVNODATIOZ XIZPIZ<br>AΦM           | μισθωτή οι οποίος δεν έχει υποχρέωση να διαθέτει Α.Φ.Μ. στην Ελλάδα.                                                                                                                                                                                                                                      |
| ΟΝΟΜΑΤΕΠΩΝΥΜΟ                      | Καταχωρείτε το ονοματεπώνυμο του αλλοδαπού.                                                                                                                                                                                                                                                               |
| ΑΡΙΘΜΟΣ ΔΙΑΒΑΤΗΡΙΟΥ                | Καταχωρείτετον αριθμό διαβατηρίου.                                                                                                                                                                                                                                                                        |
| EONIKOTHTA                         | Καταχωρείτετη χώρα προέλευσης/έκδοσης του διαβατηρίου.                                                                                                                                                                                                                                                    |
| ΜΟΝΙΜΗ ΔΙΕΥΘΥΝΣΗ                   | Καταχωρείτετη διεύθυνση μόνιμης κατοικίας.                                                                                                                                                                                                                                                                |
| ΝΟΜΙΚΟ ΠΡΟΣΩΠΟ (ΝΠ)<br>ΥΠΟ ΣΥΣΤΑΣΗ | Επιλέξτε την ένδειξη αυτή, στην περίπτωση που πρόκειται για νομικό πρόσωπο (εταιρεία οποιασδήποτε μορφής), το οποίο δεν έχει λάβει                                                                                                                                                                        |

# Γ. ΣΤΟΙΧΕΙΑ ΜΙΣΘΩΣΗΣ

| Η μίσθωση<br>αποτελεί Συνέχεια<br>Προηγούμενης | Επιλέγετε αυτό το πεδίο όταν κρίνετε ότι πρέπει να αναφερθεί η προηγούμενη μίσθωση (δεν είναι υποχρεωτικό πεδίο). Για παράδειγμα: Α) σε περίπτωση που η προηγούμενη μίσθωση αφορούσε Ν.Π. υπό σύσταση και ο εκμισθωτής επανέρχεται για να καταχωρήσει τη νέα δήλωση μίσθωσης, όπου θα συμπληρώσει όλα τα στοιχεία της μίσθωσης (όπως και στην αρχική μίσθωση) μαζί με τον Α.Φ.Μ. που τελικά αποδόθηκε στο Νομικό Πρόσωπο. Σε αυτήν την περίπτωση ο εκμισθωτής πρέπει να επιλέξει και αυτό το πεδίο και να καταχωρήσει τον αριθμό καταχώρησης της προηγούμενηςμίσθωσης. Γενική παρατήρηση για αυτό το πεδίο: Συμπληρώστε μόνο τον «Αρ. Πρωτ. Αρχικής μίσθωσης» και πατήστε το «Αναζήτηση δήλωσης που υποβλήθηκε στο ΤΑΧΙSnet». |
|------------------------------------------------|-------------------------------------------------------------------------------------------------------------------------------------------------------------------------------------------------------------------------------------------------------------------------------------------------------------------------------------------------------------------------------------------------------------------------------------------------------------------------------------------------------------------------------------------------------------------------------------------------------------------------------------------------------------------------------------------------------------------------------|
| Αρ. Πρωτ.αρχικής<br>μίσθωσης                   | Πληκτρολογήστε τον αριθμό πρωτοκόλλου που έλαβε το αρχικό μισθωτήριο κατά την καταχώρησή του και πατήστε κατευθείαν το «Αναζήτηση δήλωσης που υποβλήθηκε στο TAXISnet». Αν εκτός από την αρχική μίσθωση έχουν γίνει μεταγενέστερες τροποποιήσεις, τότε σε αυτό το πεδίο Καταχωρείτε τον αριθμό πρωτ. της αρχικής μίσθωσης και στις «Σημειώσεις» καταχωρείτε τους αριθμούς πρωτοκόλλων των τροποποιήσεων.                                                                                                                                                                                                                                                                                                                      |
| Ημερομηνία υποβολής αρχικής δήλωσης            | Πληκτρολογήστε την ημερομηνία καταχώρησης του αρχικού μισθωτηρίου στη Δ.Ο.Υ. υποβολής.                                                                                                                                                                                                                                                                                                                                                                                                                                                                                                                                                                                                                                        |
| Δ.Ο.Υ. υποβολής<br>αρχικού<br>μισθωτηρίου      | Επιλέξτε τη Δ.Ο.Υ. στην οποία έγινε η υποβολή του αρχικού μισθωτηρίου (καταχωρείτε είτε τον αριθμό της Δ.Ο.Υ., π.χ. 1205, είτε το λεκτικό, π.χ. Ε΄ Δ.Ο.Υ. ΠΕΙΡΑΙΑ)                                                                                                                                                                                                                                                                                                                                                                                                                                                                                                                                                            |

# Δ ΣΤΟΙΧΕΙΑ ΑΚΙΝΗΤΩΝ

| Είδος Ακινήτου      | Επιλέξτε το είδος ακινήτου από την παρακάτω λίστα: |
|---------------------|----------------------------------------------------|
| Κατοικία/διαμέρισμα |                                                    |
| Μονοκατοικία        |                                                    |