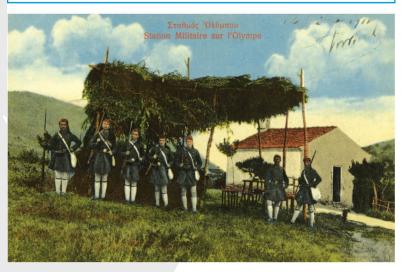

"Hustepov int tov Olnovournes "Thoupyde denτίθεται ή έκτελεσις του παρόντος Διατάγματος.

### Έν 'Αθήναις, τὰν 23 Μαρτίου 1882. Γ-ΩΡΓΙΟΣ.

Π. ΚΑΛΛΙΓΑΣ.



## ΤΑ ΤΕΛΩΝΕΙΑ ΤΗΝ ΠΕΡΙΟΔΟ ΤΟΥ ΑΡΧΙΚΟΥ ΕΚΣΥΓΧΡΟΝΙΣΜΟΥ (1863-1911)

## ΤΕΛΩΝΕΙΑ. ΤΕΛΩΝΕΙΑΚΟΙ ΣΤΑΘΜΟΙ ΚΑΙ ΤΕΛΩΝΕΙΑΚΕΣ ΔΙΑΒΑΣΕΙΣ ΤΗΣ ΠΑΛΑΙΑ ΜΕΘΟΡΙΟΥ

Στο μνημειώδες έργο του Νικολάου Σχινά (1886) για τη νέα οροθετική γραμμή Θεσσαλίας, καταγράφονται όλες οι τελωνειακές διαβάσεις, ελληνικές και οθωμανικές. Οι ελληνικές τελωνειακές διαβάσεις εντοπίζονταν ως ακολούθως σε σχετικό Πίνακα:

- Τρία Πλατάνια
- Καραβίδα
- Μπαϊρακτάρη
- Μελούνα
- Μπογάζι
- ΓιαννηΚαλύβα
- Κούτσουρο
- Ταμπούφλα
- Βρύσις Κουτσούφλανη
- Χάνι Ζυγού
- Καλαρρυτών
- Γεφύρι Πλάκας
- Γεφύρι Αράχθου

### ΕΛΛΗΝΙΚΟΣ ΤΕΛΩΝΕΙΑΚΟΣ ΣΤΑΘΜΟΣ



Ελληνικός Στρατιωτικός Σταθμός τελωνείου



Πηγή: Αρχεία Ε.Ι.Ε, Γ.Φ. Παπαδόπουλου.



## ΤΑ ΤΕΛΩΝΕΙΑ ΤΗΝ ΠΕΡΙΟΔΟ ΤΟΥ ΑΡΧΙΚΟΥ ΕΚΣΥΓΧΡΟΝΙΣΜΟΥ (1863-1911)

## ΤΕΛΩΝΕΙΑ, ΤΕΛΩΝΕΙΑΚΟΙ ΣΤΑΘΜΟΙ ΚΑΙ ΤΕΛΩΝΕΙΑΚΕΣ ΔΙΑΒΑΣΕΙΣ ΤΗΣ ΠΑΛΑΙΑΣ ΜΕΘΟΡΙΟΥ

Πηγή: Διαδίκτυο









## ΤΑ ΤΕΛΩΝΕΙΑ ΤΗΝ ΠΕΡΙΟΔΟ ΤΟΥ ΑΡΧΙΚΟΥ ΕΚΣΥΓΧΡΟΝΙΣΜΟΥ (1863-1911)

### ΤΕΛΩΝΕΙΟ ΒΟΛΟΥ

«Ο Βόλος, νέα πόλη που εποικίστηκε κυρίως από τους Πηλιωρίτες μετά την προσάρτηση του 1881, έγινε το κύριο εξαγωγικό λιμάνι των θεσσαλικών σιτηρών και γνώρισε επίσης αξιόλογη βιομηχανική ανάπτυξη».

(Αγριαντώνη, Χ., 1999)



Πηγή Φωτογραφιών: Γ.Φ. Παπαδόπουλου







### ΤΑ ΤΕΛΩΝΕΙΑ ΤΗΝ ΠΕΡΙΟΔΟ ΤΟΥ ΑΡΧΙΚΟΥ ΕΚΣΥΓΧΡΟΝΙΣΜΟΥ (1863-1911)

## ΤΕΛΩΝΕΙΟ ΛΑΥΡΙΟΥ (1871)

Στα τέλη του 19ου αιώνα και στις αρχές του 20ου αιώνα, το Λαύριο είναι από τα σπουδαιότερα μεταλλευτικά- μεταλλουργικά κέντρα της Ευ