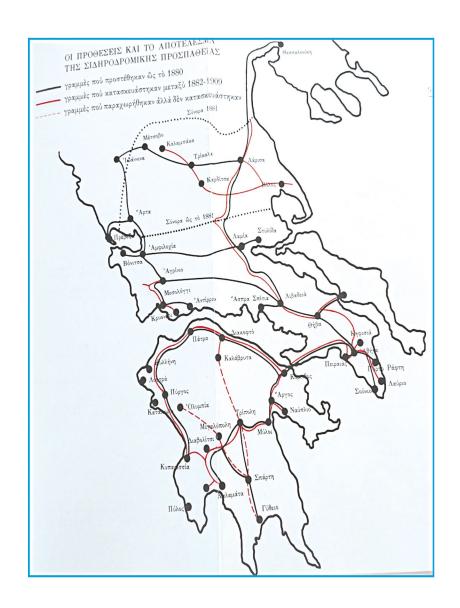

τήτων είτε ευνοούν την ανάδειξη νέων αστικών πόλων.

Η σύσταση τελωνείου αποτελεί συγκριτικό πλεονέκτημα για αυτούς τους πόλους, ενώ το ρυθμιστικό πλαίσιο ήδη από το 1847 για το δημοτικό δασμολόγιο στις εσωτερικές μεταφορές των εμπορευμάτων, ενέτεινε την πίεση σύστασης τελωνείων ακόμα και σε περιοχές της ενδοχώρας.

Νέα σιδηροδρομικά δίκτυα, η ανάπτυξη του αρχικού οδικού δικτύου, η διώρυγα της Κορίνθου, η διαρρύθμιση του λιμένα Πειραιά, η πρώτη ανάπτυξη της ελληνικής μεταποίησης αποτελούν τις δυνάμεις μεταρρύθμισης της τελωνειακής πολιτικής, διοίκησης και πρακτικής.

#### Πηγές.

**Σακελλαρόπουλος, Θ.** (2006), Θεσμικός μετασχηματισμός και οικονομική ανάπτυξης, Διόνικος, Αθήνα.

**Τσοκόπουλος, Β.** (1999), Μεγάλα τεχνικά έργα στην Ελλάδα. Τέλη 19ου - Αρχές 20ου αιώνα, Καστανιώτης, Αθήνα.





## ΤΑ ΤΕΛΩΝΕΙΑ ΤΗΝ ΠΕΡΙΟΔΟ ΤΟΥ ΑΡΧΙΚΟΥ ΕΚΣΥΓΧΡΟΝΙΣΜΟΥ (1863-1911)

### ΤΟ ΠΑΡΑΔΕΙΓΜΑ ΤΟΥ ΠΕΙΡΑΙΑ

### 1877

Ιδρύθηκε το Β΄ Τελωνείο Πειραιά σε ένα κτήριο δίπλα στη θάλασσα απέναντι από το Σταθμό του ΣΠΑΠ.

### 1880

Ιδρύθηκε το Γ΄ Τελωνείο Εξαγωγής στην πλατεία Καραϊσκάκη.

### 1882-3

Κατασκευάζεται η γραμμή του ιπποσιδηροδρόμου από το σταθμό Πειραιά ως το Τελωνείο (κεντρικό τελωνείο Αγίου Νικολάου). Λειτουργούν συνολικά 30 εργοστάσια.

### 1910

Λειτουργεί το τραμ της παραλίας γα τη διαδρομή Άγιος Διονύσιος- Τελωνείο- Ξαβέρη.

### 1896

Ο Πειραιάς έχει 50.200 κατοίκους έναντι μόλις 6.500 το 1857.







## ΤΑ ΤΕΛΩΝΕΙΑ ΤΗΝ ΠΕΡΙΟΔΟ ΤΟΥ ΑΡΧΙΚΟΥ ΕΚΣΥΓΧΡΟΝΙΣΜΟΥ (1863-1911)

### ΤΕΛΩΝΕΙΟ ΠΕΙΡΑΙΑ ΑΡΧΕΣ 190Υ ΑΙΩΝΑ

Πηγή: Φωτογραφικό Αρχείο ΕΛΙΑ/ΜΙΕΤ





## ΤΑ ΤΕΛΩΝΕΙΑ ΤΗΝ ΠΕΡΙΟΔΟ ΤΟΥ ΑΡΧΙΚΟ