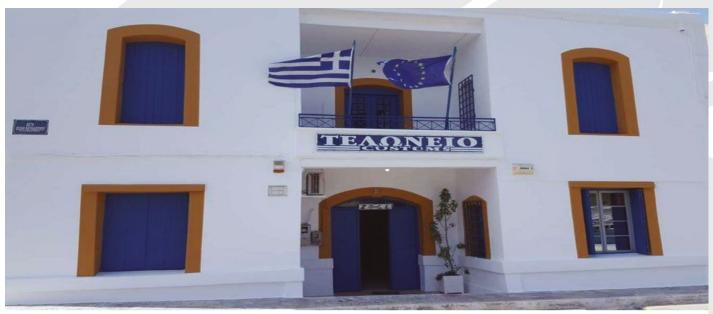

παραδώσουν το Τελωνείο και ξεκίνησαν εκτεταμένα και βίαια επεισόδια. Η εφημερίδα ΣΚΡΙΠ έχει αποτυπώσει παραστατικά τα συμβάντα της περιόδου εκείνης.

«Μετά τη γνωστήν συμπλοκήν των Τούρκων μετά των Άγγλων εις το τελωνείον, οι Οθωμανοί εξεμάνησαν κατά των χριστιανών τους οποίους απεφάσισαν άπαντας να περάσωσιν εν στόματι μαχαίρας. Δεν ήσαν κατ΄ αρχάς περισσότεροι των 4-5.000. Όλοι ήσαν ωπλισμένοι δι΄ όπλων τα οποία διήρπασαν εκ των αποθηκών και τεραστίων μαχαιρών, περιήρχοντο δε τας οδούς και όποιον χριστιανόν εύρισκον τον εφόνευον, περιβολούντες ή σφάζοντες αυτόν…»







# ΤΑ ΤΕΛΩΝΕΙΑ ΤΗΝ ΠΕΡΙΟΔΟ 1912-1947

## ΤΕΛΩΝΕΙΟ ΡΕΘΥΜΝΟΥ

Πηγή φωτογραφίας: Αρχείο Γ.Φ. Παπαδόπουλου





# ΤΑ ΤΕΛΩΝΕΙΑ ΤΗΝ ΠΕΡΙΟΔΟ 1912-1947

# ΤΕΛΩΝΕΙΟ ΑΓΙΟΥ ΝΙΚΟΛΑΟΥ ΛΑΣΙΘΙΟΥ

Πηγή φωτογραφιών: Αρχείο Μ. Πρατσινάκη







# ΤΑ ΤΕΛΩΝΕΙΑ ΤΗΝ ΠΕΡΙΟΔΟ 1912-1947

# ΤΕΛΩΝΕΙΑ ΜΥΤΙΛΗΝΗΣ (ΛΕΣΒΟΣ) ΚΑΙ ΛΗΜΝΟΥ

Πηγή: Αρχείο Γ.Φ. Παπαδόπολου







# ΤΑ ΤΕΛΩΝΕΙΑ ΤΗΝ ΠΕΡΙΟΔΟ 1912-1947

# ΥΠΑΤΗ ΑΡΜΟΣΤΕΙΑ ΣΜΥΡΝΗΣ (1919-1922): ΤΕΛΩΝΕΙΟ

Πηγή: Φωτογραφικό Αρχείο ΕΛΙΑ/ΜΙΕΤ (Φωτογράφος: Νίκος Ζωγράφος)





# ΤΑ ΤΕΛΩΝΕΙΑ ΤΗΝ ΠΕΡΙΟΔΟ 1912-1947

# ΥΠΑΤΗ ΑΡΜΟΣΤΕΙΑ ΣΜΥΡΝΗΣ (1919-1922): ΤΕΛΩΝΕΙΟ

Πηγή: Μουσείο Τελωνειακής Ιστορίας (Βόλος)







# ΤΑ ΤΕΛΩΝΕΙΑ ΤΗΝ ΠΕΡΙΟΔΟ 1912-1947

# ΤΟ ΑΓΙΟ ΟΡΟΣ (ΧΕΡΣΟΝΗΣΟΣ ΑΘΩ) ΩΣ ΕΙΔΙΚΟ ΤΕΛΩΝΕΙΑΚΟ ΕΔΑΦΟΣ

Το Άγιο Όρος (χερσόνησος του Άθω) αποτελεί ένα ιδιαίτερο έδαφος της ελληνικής επικράτειας που περιήλθε στο ελληνικό κράτος με τις διεθνείς συνθήκες τερματισμού των πολέμων 1912-1922 και περιβάλλεται ειδικής συνταγματικής προστασίας (άρθρο 105) ως αυτοδιοίκητο τμήμα με τελωνειακά πλεονεκτή