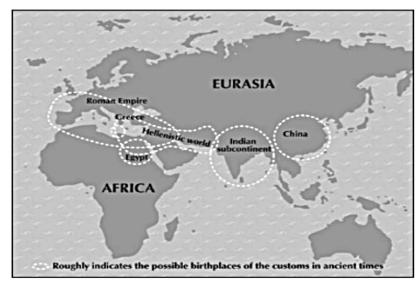

# ΟΙ ΚΟΙΤΙΔΕΣ ΤΟΥ ΤΕΛΩΝΕΙΑΚΟΥ ΘΕΣΜΟΥ

Ο θεσμός των τελωνείων υπάρχει από τα αρχαία χρόνια. Στην παγκόσμια ιστορία η Μεσοποταμία, η Άπω Ανατολή και η αρχαία Ελλάδα του Περικλή αναφέρονται ως οι περιοχές δημιουργίας και λειτουργίας του τελωνειακού θεσμού.