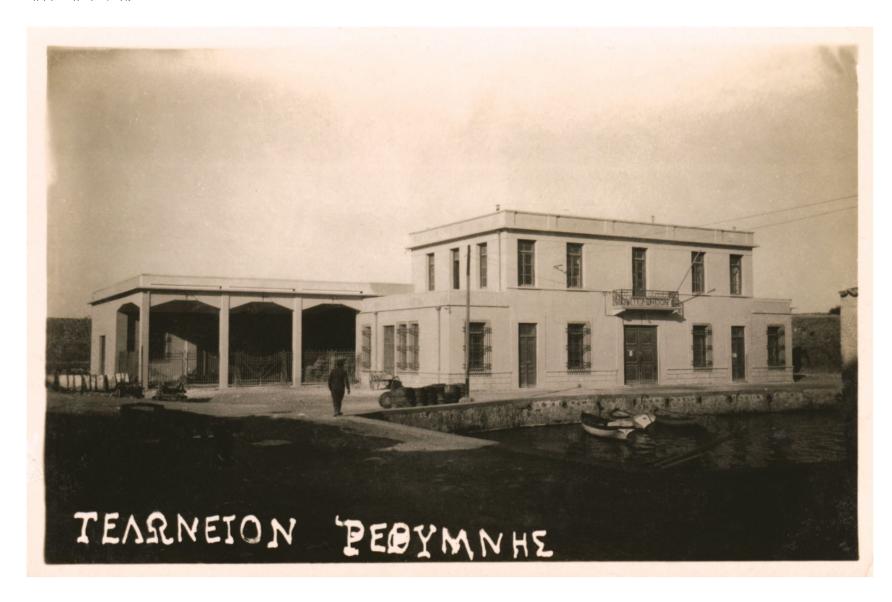

άλληλο, αποτέλεσε πεδίο σύγκρουσης με τους Τούρκους που διαφωνούσαν.

Στις 25 Αυγούστου 1898, οι Τούρκοι αρνήθηκαν να παραδώσουν το Τελωνείο και ξεκίνησαν εκτεταμένα και βίαια επεισόδια. Η εφημερίδα ΣΚΡΙΠ έχει αποτυπώσει παραστατικά τα συμβάντα της περιόδου εκείνης.

«Μετά τη γνωστήν συμπλοκήν των Τούρκων μετά των Άγγλων εις το τελωνείον, οι Οθωμανοί εξεμάνησαν κατά των χριστιανών τους οποίους απεφάσισαν άπαντας να περάσωσιν εν στόματι μαχαίρας. Δεν ήσαν κατ΄ αρχάς περισσότεροι των 4-5.000. Όλοι ήσαν ωπλισμένοι δι΄ όπλων τα οποία διήρπασαν εκ των αποθηκών και τεραστίων μαχαιρών, περιήρχοντο δε τας οδούς και όποιον χριστιανόν εύρισκον τον εφόνευον, περιβολούντες ή σφάζοντες αυτόν…»







# ΤΑ ΤΕΛΩΝΕΙΑ ΤΗΝ ΠΕΡΙΟΔΟ 1912-1947

## ΤΕΛΩΝΕΙΟ ΡΕΘΥΜΝΟΥ

Πηγή φωτογραφίας: Αρχείο Γ.Φ. Παπαδόπουλου





# ΤΑ ΤΕΛΩΝΕΙΑ ΤΗΝ ΠΕΡΙΟΔΟ 1912-1947

# ΤΕΛΩΝΕΙΟ ΑΓΙΟΥ ΝΙΚΟΛΑΟΥ ΛΑΣΙΘΙΟΥ

Πηγή φωτογραφιών: Αρχείο Μ. Πρατσινάκη







# ΤΑ ΤΕΛΩΝΕΙΑ ΤΗΝ ΠΕΡΙΟΔΟ 1912-1947

# ΤΕΛΩΝΕΙΑ ΜΥΤΙΛΗΝΗΣ (ΛΕΣΒΟΣ) ΚΑΙ ΛΗΜΝΟΥ

Πηγή: Αρχείο Γ.Φ. Παπαδόπολου







# ΤΑ ΤΕΛΩΝΕΙΑ ΤΗΝ ΠΕΡΙΟΔΟ 1912-1947

# ΥΠΑΤΗ ΑΡΜΟΣΤΕΙΑ ΣΜΥΡΝΗΣ (1919-1922): ΤΕΛΩΝΕΙΟ

Πηγή: Φωτογραφικό Αρχείο ΕΛΙΑ/ΜΙΕΤ (Φωτογράφος: Νίκος Ζωγράφος)





# ΤΑ ΤΕΛΩΝΕΙΑ ΤΗΝ ΠΕΡΙΟΔΟ 1912-1947

# ΥΠΑΤΗ ΑΡΜΟΣΤΕΙΑ ΣΜΥΡΝΗΣ (1919-1922): ΤΕΛΩΝΕΙΟ

Πηγή: Μουσείο Τελωνειακής Ιστορίας (Βόλος)







# ΤΑ ΤΕΛΩΝΕΙΑ ΤΗΝ ΠΕΡΙΟΔΟ 1912-1947

# ΤΟ ΑΓΙΟ ΟΡΟΣ (ΧΕΡΣΟΝΗΣΟΣ ΑΘΩ) ΩΣ ΕΙΔΙΚΟ ΤΕΛΩΝΕΙΑΚΟ ΕΔΑΦΟΣ

Το Άγιο Όρος (χερσόνησος του Άθω) αποτελεί ένα ιδιαίτερο έδαφος της ελληνικής επικράτειας που περιήλθε στο ελληνικό κράτος με τις διεθνείς συνθήκες τερματισμού των πολέμων