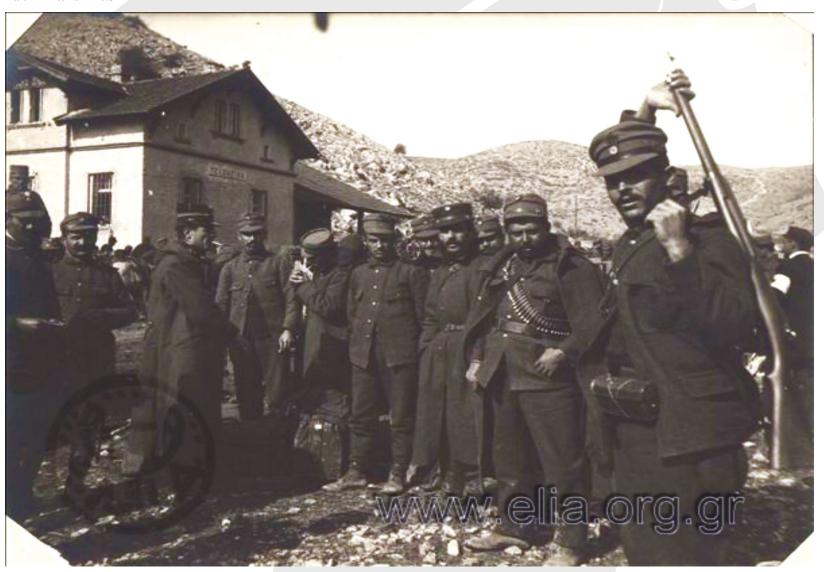

ργάνωσιν τῆς παρ' ἡμῖν Κεντρικῆς Οἰκονομικῆς ὑπηρεσίας, χυρούμεν τὸν κατωτέρω κανονισμὸν αὐτῆς.

### KEDANAION A

## Περί διαιφέσεως τῆς Ύπηφεσίας.

"Αρθον 1. Παρά τῷ Αντιπροσώπῳ τῆς Κυδερ: νήσεως λειτουργεῖ «Διεύθυνσις τῶν Οἰκονομικῶν Ἰπηρεσιῶν», ἡς ἡ δικαιοδοσία περιλαμδάνει πάσαν ἐν γένει τὴν οἰκονομικὴν ὑπηρεσίαν τῶν ὑπὸ τοῦ Ἑλληνικοῦ Στρατοῦ κατεχομένων χωρῶν τῆς Μακεδονίας.

"Αρθρον 2. Ἡ Διεύθουσις των Οἰχονομικών "πηρεσιών περιλαμβάνει.

Α΄ Τὸ Γραφεῖον τοῦ προϊσταμένου αὐτῆς.

Β' Τὸ Λογιστήριον· καὶ προσέτι τέσσαρα είδικά γραφεῖα, ἤτοι:

Γ' Γραφείον πτηματικόν

Δ. Γραφεῖον ἀμέσων φόρων

Ε' Γραφεῖον ἐμμέσων φόρων

ΣΤ΄ Γραφείον Διεκπεραιώσεως καὶ Αρχείου.



# ΤΑ ΤΕΛΩΝΕΙΑ ΤΗΝ ΠΕΡΙΟΔΟ 1912-1947

# ΤΕΛΩΝΕΙΟ ΣΤΗ ΜΕΘΟΡΙΟ ΤΗΣ ΦΛΩΡΙΝΑΣ ΔΥΤΙΚΗ ΜΑΚΕΔΟΝΙΑ

Πηγή: Φωτογραφικό Αρχείο ΕΛΙΑ/ ΜΙΕΤ





# ΤΑ ΤΕΛΩΝΕΙΑ ΤΗΝ ΠΕΡΙΟΔΟ 1912-1947

### ΘΕΣΣΑΛΟΝΙΚΗ: ΤΑ ΤΡΙΑ ΙΣΤΟΡΙΚΑ ΤΕΛΩΝΕΙΑ

Πηγή: Επαμεινώνδας, Γ. (2017)

#### Το «πρώτο» Τελωνείο

(στη φωτογραφία του Σέκελυ, 1863- το μεσαίο από τα τρία λευκά κτίρια)



# **Το «δεύτερο» Τελωνείο** (πάνω στην καινούργια, τότε, αποβάθρα, στην προέκταση της λεωφόρου Νίκης)



#### Το «τρίτο» Τελωνείο

(σωζόμενο σήμερα κτήριο, από οπλισμένο σκυρόδεμα, διαστάσεων 200×25 μ., 12.000 τ.μ., πάνω στην κεντρική προβλήτα του νέου λιμανιού - η όψη προς την οδό Αβέρωφ)





# ΤΑ ΤΕΛΩΝΕΙΑ ΤΗΝ ΠΕΡΙΟΔΟ 1912-1947

### ΤΕΛΩΝΕΙΟ ΘΕΣΣΑΛΟΝΙΚΗΣ

Πηγή: Υπουργείο Πολιτισμού

Το **Μέγαρο του Τελωνείου** θεμελιώθηκε το 1910 με σχέδια του μηχανικού Ελί Μοδιάνο και αποτελεί το πρώτο κτήριο στην πόλη με οπλισμένο σκυρόδεμα. Το κτίριο αποτελεί αντίγραφο του τελωνείου του Σίρ