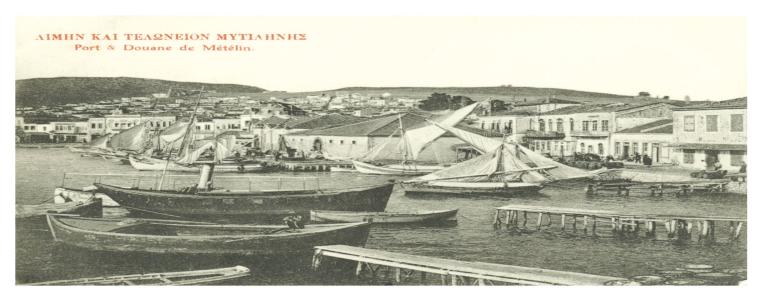

τα συμβάντα της περιόδου εκείνης.

«Μετά τη γνωστήν συμπλοκήν των Τούρκων μετά των Άγγλων εις το τελωνείον, οι Οθωμανοί εξεμάνησαν κατά των χριστιανών τους οποίους απεφάσισαν άπαντας να περάσωσιν εν στόματι μαχαίρας. Δεν ήσαν κατ΄ αρχάς περισσότεροι των 4-5.000. Όλοι ήσαν ωπλισμένοι δι΄ όπλων τα οποία διήρπασαν εκ των αποθηκών και τεραστίων μαχαιρών, περιήρχοντο δε τας οδούς και όποιον χριστιανόν εύρισκον τον εφόνευον, περιβολούντες ή σφάζοντες αυτόν…»







# ΤΑ ΤΕΛΩΝΕΙΑ ΤΗΝ ΠΕΡΙΟΔΟ 1912-1947

## ΤΕΛΩΝΕΙΟ ΡΕΘΥΜΝΟΥ

Πηγή φωτογραφίας: Αρχείο Γ.Φ. Παπαδόπουλου





# ΤΑ ΤΕΛΩΝΕΙΑ ΤΗΝ ΠΕΡΙΟΔΟ 1912-1947

# ΤΕΛΩΝΕΙΟ ΑΓΙΟΥ ΝΙΚΟΛΑΟΥ ΛΑΣΙΘΙΟΥ

Πηγή φωτογραφιών: Αρχείο Μ. Πρατσινάκη







# ΤΑ ΤΕΛΩΝΕΙΑ ΤΗΝ ΠΕΡΙΟΔΟ 1912-1947

# ΤΕΛΩΝΕΙΑ ΜΥΤΙΛΗΝΗΣ (ΛΕΣΒΟΣ) ΚΑΙ ΛΗΜΝΟΥ

Πηγή: Αρχείο Γ.Φ. Παπαδόπολου







# ΤΑ ΤΕΛΩΝΕΙΑ ΤΗΝ ΠΕΡΙΟΔΟ 1912-1947

# ΥΠΑΤΗ ΑΡΜΟΣΤΕΙΑ ΣΜΥΡΝΗΣ (1919-1922): ΤΕΛΩΝΕΙΟ

Πηγή: Φωτογραφικό Αρχείο ΕΛΙΑ/ΜΙΕΤ (Φωτογράφος: Νίκος Ζωγράφος)





# ΤΑ ΤΕΛΩΝΕΙΑ ΤΗΝ ΠΕΡΙΟΔΟ 1912-1947

# ΥΠΑΤΗ ΑΡΜΟΣΤΕΙΑ ΣΜΥΡΝΗΣ (1919-1922): ΤΕΛΩΝΕΙΟ

Πηγή: Μουσείο Τελωνειακής Ιστορίας (Βόλος)







# ΤΑ ΤΕΛΩΝΕΙΑ ΤΗΝ ΠΕΡΙΟΔΟ 1912-1947

# ΤΟ ΑΓΙΟ ΟΡΟΣ (ΧΕΡΣΟΝΗΣΟΣ ΑΘΩ) ΩΣ ΕΙΔΙΚΟ ΤΕΛΩΝΕΙΑΚΟ ΕΔΑΦΟΣ

Το Άγιο Όρος (χερσόνησος του Άθω) αποτελεί ένα ιδιαίτερο έδαφος της ελληνικής επικράτειας που περιήλθε στο ελληνικό κράτος με τις διεθνείς συνθήκες τερματισμού των πολέμων 1912-1922 και περιβάλλεται ειδικής συνταγματικής προστασίας (άρθρο 105) ως αυτοδιοίκητο τμήμα με τελωνειακά πλεονεκτήματα.

Πηγή: Αρχείο Π. Φράγκου

Τελωνείο Όρμου Μονής Βατοπεδίου



Τελωνείο Δάφνης





### ΤΑ ΤΕΛΟΝΕΙΑ ΤΗΝ ΠΕΡΙΟΛΟ