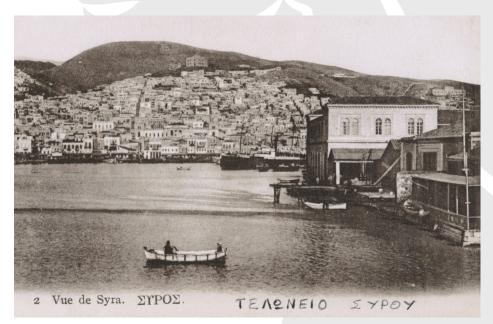

χώρο ανατολικά της δεξαμενής του λιμένα και το 1911 ολοκληρώθηκαν οι εργασίες κατασκευής του νέου Τελωνείου.

Πηγή: ΓΑΚ Μεσσηνίας









# ΤΑ ΤΕΛΩΝΕΙΑ ΤΗΣ ΕΛΛΗΝΙΚΗΣ ΠΟΛΙΤΕΙΑΣ (1828-1833)

# ΤΕΛΩΝΕΙΟ ΣΥΡΟΥ (ΕΡΜΟΥΠΟΛΗ)

Το κτήριο του Τελωνείου και τα κτήρια των αποθηκών διαμετακόμισης θεωρούνται από τα πρώτα δημόσια κτήρια της νεότερης Ελλάδας. Η τελετή θεμελίωσης έγινε στις 25.1.1834 και τα εν λόγω κτήρια καθιέρωσαν τον κομβικό εμπορικό και τελωνειακό ρόλο της Σύρου για το διεθνές και εγχώριο εμπόριο του νέου ελληνικού κράτους. Η Σύρος αποτέλεσε και έδρα μίας εκ των πρώτων Τελωνειακών Επιθεωρήσεων στη χώρα, έχοντας υπό την ευθύνη της ένα πολύ μεγάλο μέρος των τελωνειακών αρχών της νησιωτικής Ελλάδας και της ανατολικής παράκτιας Πελοποννήσου.

Πηγή φωτογραφίας: Αρχείο Γ. Φ. Παπαδόπουλου





Φωτ. Δημήτρη Παπαδήμου, αρχείο Δημήτρη Παπαδήμου Πηγή: Φ.Α. ΕΛΙΑ/ΜΙΕΤ

Το τελωνείο Σύρου (Ερμούπολη) αναφέρεται ως ένα από τα παλαιότερα της Ελλάδας, ήδη από τα επαναστατικά χρόνια. Την Οθωνική περίοδο, ανεγέρθηκε το τελωνειακό κτήριο που εμφαίνεται στις φωτογραφίες, έργο του αρχιτέκτονα Ziller. Το συγκεκριμένο τελωνειακό κτήριο δεσπόζει με την επιβλητικότητά του και λόγω της ιδιαίτερης και αξιόλογης μορφολογικής ταυτότητάς του, έχει ως έργο τέχνης από το Υπ. Πολιτισμού.



# ΤΑ ΤΕΛΩΝΕΙΑ ΤΗΣ ΕΛΛΗΝΙΚΗΣ ΠΟΛΙΤΕΙΑΣ (1828-1833)

# ΤΕΛΩΝΕΙΟ ΣΥΡΟΥ (ΕΡΜΟΥΠΟΛΗ)









Πηγή φωτογραφιών: Γ. Κουρουμπλή (2018)



# ΤΑ ΤΕΛΩΝΕΙΑ ΤΗΣ ΕΛΛΗΝΙΚΗΣ ΠΟΛΙΤΕΙΑΣ (1828-1833)

### ΤΕΛΩΝΕΙΟ ΝΑΥΠΛΙΟΥ

Το παλιό Τελωνείο βρίσκεται στην παραλιακή οδό του Ναυπλίου στην Αργολίδα και αποτελεί ένα κτιριακό δείγμα νεοκλ