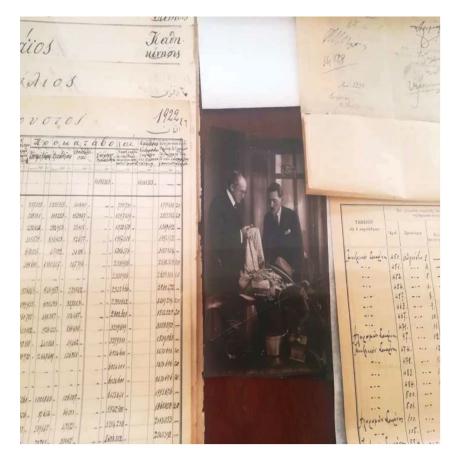

Το ιστορικό φωτογραφικό λεύκωμα για τα 190 χρόνια της Τελωνειακής Υπηρεσίας είναι μια συστηματική εκκίνηση για τη διάσωση, καταγραφή, επεξεργασία και ανάδειξη τεκμηρίων της τελωνειακής ιστορίας της χώρας μας, της προσφοράς των ανθρώπων που την υπηρέτησαν και την υπηρετούν συμβάλλοντας έτσι στην έρευνα και χαρτογράφηση ενός ιδιαίτερου κλάδου της δημόσιας διοίκησης, που συνδέεται άμεσα με την ιστορία της ίδιας της χώρας και τις ευρωπαϊκές και παγκόσμιες οικονομικο-κοινωνικές εξελίξεις.