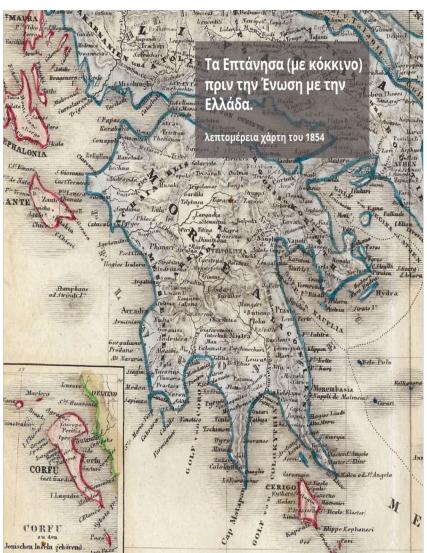

# ΤΟ ΤΕΛΩΝΕΙΑΚΟ ΕΔΑΦΟΣ ΤΟΥ ΠΡΩΤΟΥ ΔΙΕΘΝΩΣ ΑΝΑΓΝΩΡΙΣΜΕΝΟΥ ΕΛΛΗΝΙΚΟΥ ΚΡΑΤΟΥΣ (1830)

Το πρώτο διεθνώς αναγνωρισμένο ελληνικό κράτος (1830) περιλαμβάνει την Πελοπόννησο, τις Κυκλά-δες, την Αττικοβοιωτία και το μεγαλύτερο μέρος της Στερεάς Ελλάδας.

Στα ήδη λειτουργούντα εκ των πραγμάτων τελωνεία του Αγώνα της Επανάστασης, προστίθενται τελωνεία στη Στερεά Ελλάδα, κατόπιν σχετικής εισήγησης ήδη από το 1829 έτσι ώστε να επιτηρηθεί η τελωνειακή επικράτεια στο δυτικό (Μακυρνόρος με παρουσία και στο Μοναστήριο Ταταρένας και στο Καρπενήσι) και ανατολικό τμήμα (γέφυρα Αλαμάνας με παρουσία και στο γεφύρι Φραντζή και στο Σιμόκοβο) της Στερεάς Ελλάδας.