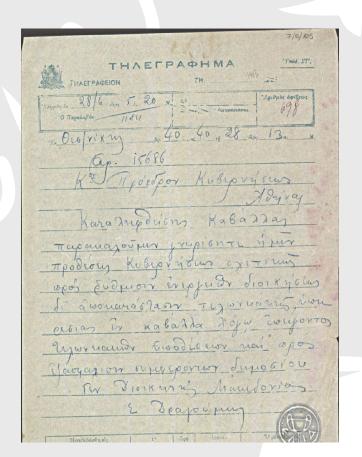

# ΠΡΩΤΑ ΕΛΛΗΝΙΚΑ ΤΕΛΩΝΕΙΑ ΚΑΙ Η ΑΡΧΙΚΗ ΤΕΛΩΝΕΙΑΚΗ ΝΟΜΟΘΕΣΙΑ

Ως πρώτα ελληνικά τελωνεία ή τόποι με αρχική τελωνειακή λειτουργία (επιβολή δηλαδή τελωνίων/δασμών,) αναφέρονται τα τελωνεία Μάνης (ιδιαίτερα στην Καρδαμύλη και το Λιμένι), Μεσσηνιακών Φρουρίων, Καλαμάτας, Ναυπλίου, Κατακόλου, Πόρου, Επιδαύρου, Λεωνιδίου και Σύρας. Στα αρχεία των σωμάτων που λειτούργησαν κατά τη διάρκεια του Αγώνα (βουλευτικό, εκτελεστικό) και τις σχετικές διοικητικές πράξεις και οδηγίες, τα τελωνεία αναφέρονται συχνά ως δογάνα ή ντουάνα.

Την περίοδο αυτή, εκδίδονται και τα πρώτα τελωνειακά νομοθετήματα.

Ο νόμος 27 περί δασμού είναι ο πρώτος τελωνειακός νόμος (28.7.1823) που εκδίδεται από την Επαναστατημένη Ελλάδα

Πηγές:

Αρχείο Εθνικής Παλιγγενεσίας, Αρχείο Ακαδημίας Αθηνών (Γ. Δημακόπουλος)