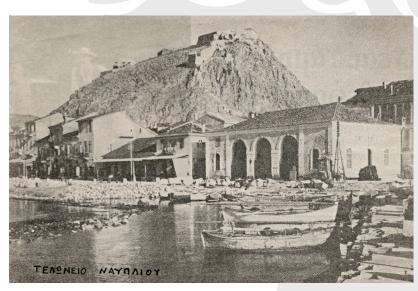

# ΠΡΩΤΑ ΕΛΛΗΝΙΚΑ ΤΕΛΩΝΕΙΑ ΚΑΙ Η ΑΡΧΙΚΗ ΤΕΛΩΝΕΙΑΚΗ ΝΟΜΟΘΕΣΙΑ

Ως πρώτα ελληνικά τελωνεία ή τόποι με αρχική τελωνειακή λειτουργία (επιβολή δηλαδή τελωνίων/δασμών,) αναφέρονται τα τελωνεία Μάνης (ιδιαίτερα στην Καρδαμύλη και το Λιμένι), Μεσσηνιακών Φρουρίων, Καλαμάτας, Ναυπλίου, Κατακόλου, Πόρου, Επιδαύρου, Λεωνιδίου και Σύρας. Στα αρχεία των σωμάτων που λειτούργησαν κατά τη διάρκεια του Αγώνα (βουλευτικό, εκτελεστικό) και τις σχετικές διοικητικές πράξεις και οδηγίες, τα τελωνεία αναφέρονται συχνά ως δογάνα ή ντουάνα.