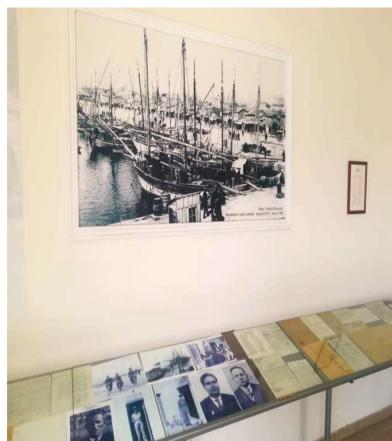

Το ιστορικό φωτογραφικό λεύκωμα για τα 190 χρόνια της Τελωνειακής Υπηρεσίας είναι μια συστηματική εκκίνηση για τη διάσωση, καταγραφή, επεξεργασία και ανάδειξη τεκμηρίων της τελωνειακής ιστορίας της χώρας μας, της προσφοράς των ανθρώπων που την υπηρέτησαν και την υπηρετούν συμβάλλοντας έτσι στην έρευνα και χαρτογράφηση ενός ιδιαίτερου κλάδου της δημόσιας διοίκησης, που συνδέεται άμεσα με την ιστορία της ίδιας της χώρας και τις ευρωπαϊκές και παγκόσμιες οικονομικο-κοινωνικές εξελίξεις.