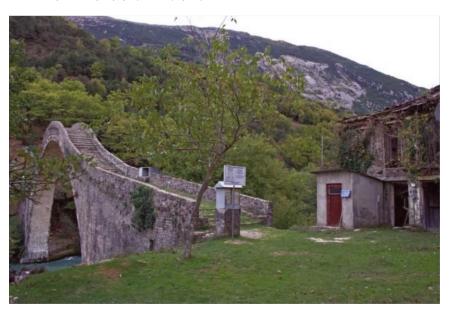

863-1911)

## ΤΕΛΩΝΕΙΑ. ΤΕΛΩΝΕΙΑΚΟΙ ΣΤΑΘΜΟΙ ΚΑΙ ΤΕΛΩΝΕΙΑΚΕΣ ΔΙΑΒΑΣΕΙΣ ΤΗΣ ΠΑΛΑΙΑ ΜΕΘΟΡΙΟΥ

Στο μνημειώδες έργο του Νικολάου Σχινά (1886) για τη νέα οροθετική γραμμή Θεσσαλίας, καταγράφονται όλες οι τελωνειακές διαβάσεις, ελληνικές και οθωμανικές. Οι ελληνικές τελωνειακές διαβάσεις εντοπίζονταν ως ακολούθως σε σχετικό Πίνακα:

- Τρία Πλατάνια
- Καραβίδα
- Μπαϊρακτάρη
- Μελούνα
- Μπογάζι
- ΓιαννηΚαλύβα
- Κούτσουρο
- Ταμπούφλα
- Βρύσις Κουτσούφλανη
- Χάνι Ζυγού
- Καλαρρυτών
- Γεφύρι Πλάκας
- Γεφύρι Αράχθου

### ΕΛΛΗΝΙΚΟΣ ΤΕΛΩΝΕΙΑΚΟΣ ΣΤΑΘΜΟΣ



Ελληνικός Στρατιωτικός Σταθμός τελωνείου



Πηγή: Αρχεία Ε.Ι.Ε, Γ.Φ. Παπαδόπουλου.



## ΤΑ ΤΕΛΩΝΕΙΑ ΤΗΝ ΠΕΡΙΟΔΟ ΤΟΥ ΑΡΧΙΚΟΥ ΕΚΣΥΓΧΡΟΝΙΣΜΟΥ (1863-1911)

## ΤΕΛΩΝΕΙΑ, ΤΕΛΩΝΕΙΑΚΟΙ ΣΤΑΘΜΟΙ ΚΑΙ ΤΕΛΩΝΕΙΑΚΕΣ ΔΙΑΒΑΣΕΙΣ ΤΗΣ ΠΑΛΑΙΑΣ ΜΕΘΟΡΙΟΥ

Πηγή: Διαδίκτυο









## ΤΑ ΤΕΛΩΝΕΙΑ ΤΗΝ ΠΕΡΙΟΔΟ ΤΟΥ ΑΡΧΙΚΟΥ ΕΚΣΥΓΧΡΟΝΙΣΜΟΥ (1863-1911)

### ΤΕΛΩΝΕΙΟ ΒΟΛΟΥ

«Ο Βόλος, νέα πόλη που εποικίστηκε κυρίως από τους Πηλιωρίτες μετά την προσάρτηση του 1881, έγινε το κύριο εξαγωγικό λιμάνι των θεσσαλικών σιτηρών και γνώρισε επίσης αξιόλογη βιομηχανική ανάπτυξη».

(Αγριαντώνη, Χ., 1999)



Πηγή Φωτογραφιών: Γ.Φ. Παπαδόπουλου







### ΤΑ ΤΕΛΩΝΕΙΑ ΤΗΝ ΠΕΡΙΟΔΟ ΤΟΥ ΑΡΧΙΚΟΥ ΕΚΣΥΓΧΡΟΝΙΣΜΟΥ (1863-1911)

## ΤΕΛΩΝΕΙΟ ΛΑΥΡΙΟΥ (1871)

Στα τέλη του 19ου αιώνα και στις αρχές του 20ου αιώνα, το Λαύριο είναι από τα σπουδαιότερα μεταλλευτικά- μεταλλουργικά κέντρα της Ευρώπης.

Το 1868, συστάθηκε τελωνειακή αρχή στο Λαύριο και το 1899, κατέπλευσαν εκεί 231 ατμόπλοια.

Παλαιό Τελωνείο Λαυρίου Πηγή: Ιστορικό Αρχείο Δήμου Λαυρεωτικής



ΦΕΚ 28, 18.6.1868 Διάταγμα 2, περί συστάσεως