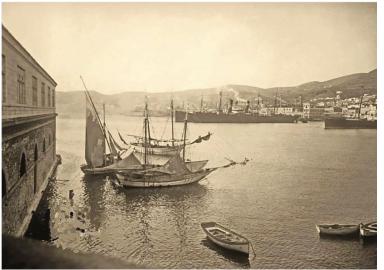

# ΠΡΩΤΑ ΕΛΛΗΝΙΚΑ ΤΕΛΩΝΕΙΑ ΚΑΙ Η ΑΡΧΙΚΗ ΤΕΛΩΝΕΙΑΚΗ ΝΟΜΟΘΕΣΙΑ

Ως πρώτα ελληνικά τελωνεία ή τόποι με αρχική τελωνειακή λειτουργία (επιβολή δηλαδή τελωνίων/δασμών,) αναφέρονται τα τελωνεία Μάνης (ιδιαίτερα στην Καρδαμύλη και το Λιμένι), Μεσσηνιακών Φρουρίων, Καλαμάτας, Ναυπλίου, Κατακόλου, Πόρου, Επιδαύρου, Λεωνιδίου και Σύρας. Στα αρχεία των σωμάτων που λειτούργησαν κατά τη διάρκεια του Αγώνα (βουλευτικό, εκτελεστικό) και τις σχετικές διοικητικές πράξεις και οδηγίες, τα τελωνεία αναφέρονται συχνά ως δογάνα ή ντουάνα.