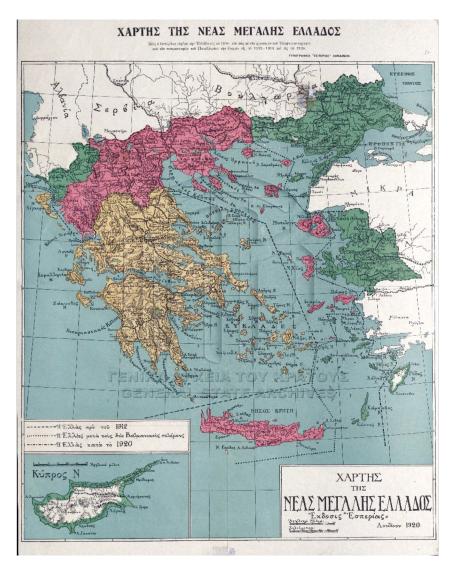

# ΤΟ ΤΕΛΩΝΕΙΑΚΟ ΕΔΑΦΟΣ ΤΟΥ ΠΡΩΤΟΥ ΔΙΕΘΝΩΣ ΑΝΑΓΝΩΡΙΣΜΕΝΟΥ ΕΛΛΗΝΙΚΟΥ ΚΡΑΤΟΥΣ (1830)

Το πρώτο διεθνώς αναγνωρισμένο ελληνικό κράτος (1830) περιλαμβάνει την Πελοπόννησο, τις Κυκλά-δες, την Αττικοβοιωτία και το μεγαλύτερο μέρος της Στερεάς Ελλάδας.

Στα ήδη λειτουργούντα εκ των πραγμάτων τελωνεία του Αγώνα της Επανάστασης, προστίθενται τελωνεία στη Στερεά Ελλάδα, κατόπιν σχετικής εισήγησης ήδη από το 1829 έτσι ώστε να επιτηρηθεί η τελωνειακή επικράτεια στο δυτικό (Μακυρνόρος με παρουσία και στο Μοναστήριο Ταταρένας και στο Καρπενήσι) και ανατολικό τμήμα (γέφυρα Αλαμάνας με παρουσία και στο γεφύρι Φραντζή και στο Σιμόκοβο) της Στερεάς Ελλάδας.