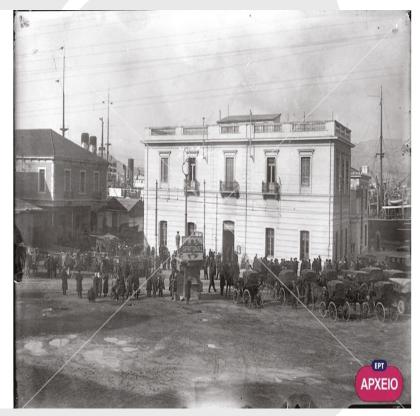

# ΤΟ ΤΕΛΩΝΕΙΑΚΟ ΕΔΑΦΟΣ ΤΟΥ ΠΡΩΤΟΥ ΔΙΕΘΝΩΣ ΑΝΑΓΝΩΡΙΣΜΕΝΟΥ ΕΛΛΗΝΙΚΟΥ ΚΡΑΤΟΥΣ (1830)

Το πρώτο διεθνώς αναγνωρισμένο ελληνικό κράτος (1830) περιλαμβάνει την Πελοπόννησο, τις Κυκλά-δες, την Αττικοβοιωτία και το μεγαλύτερο μέρος της Στερεάς Ελλάδας.

Στα ήδη λειτουργούντα εκ των πραγμάτων τελωνεία του Αγώνα της Επανάστασης, προστίθενται τελωνεία στη Στερεά Ελλάδα, κατόπιν σχετικής εισήγησης ήδη από το 1829 έτσι ώστε να επιτηρηθεί η τελωνειακή επικράτεια στο δυτικό (Μακυρνόρος με παρουσία και στο Μοναστήριο Ταταρένας και στο Καρπενήσι) και ανατολικό τμήμα (γέφυρα Αλαμάνας με παρουσία και στο γεφύρι Φραντζή και στο Σιμόκοβο) της Στερεάς Ελλάδας.