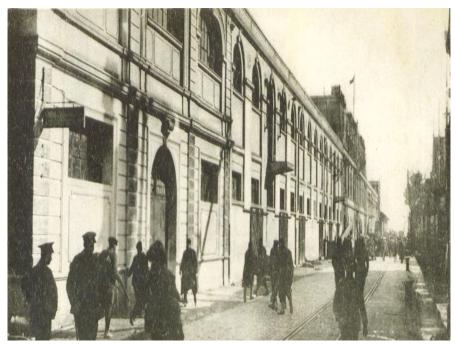

καὶ προσέτι τέσσαρα είδικά γραφεῖα, ἤτοι:

Γ' Γραφείον πτηματικόν

Δ. Γραφεῖον ἀμέσων φόρων

Ε' Γραφεῖον ἐμμέσων φόρων

ΣΤ΄ Γραφείον Διεκπεραιώσεως καὶ Αρχείου.



# ΤΑ ΤΕΛΩΝΕΙΑ ΤΗΝ ΠΕΡΙΟΔΟ 1912-1947

# ΤΕΛΩΝΕΙΟ ΣΤΗ ΜΕΘΟΡΙΟ ΤΗΣ ΦΛΩΡΙΝΑΣ ΔΥΤΙΚΗ ΜΑΚΕΔΟΝΙΑ

Πηγή: Φωτογραφικό Αρχείο ΕΛΙΑ/ ΜΙΕΤ





# ΤΑ ΤΕΛΩΝΕΙΑ ΤΗΝ ΠΕΡΙΟΔΟ 1912-1947

### ΘΕΣΣΑΛΟΝΙΚΗ: ΤΑ ΤΡΙΑ ΙΣΤΟΡΙΚΑ ΤΕΛΩΝΕΙΑ

Πηγή: Επαμεινώνδας, Γ. (2017)

#### Το «πρώτο» Τελωνείο

(στη φωτογραφία του Σέκελυ, 1863- το μεσαίο από τα τρία λευκά κτίρια)



# **Το «δεύτερο» Τελωνείο** (πάνω στην καινούργια, τότε, αποβάθρα, στην προέκταση της λεωφόρου Νίκης)



#### Το «τρίτο» Τελωνείο

(σωζόμενο σήμερα κτήριο, από οπλισμένο σκυρόδεμα, διαστάσεων 200×25 μ., 12.000 τ.μ., πάνω στην κεντρική προβλήτα του νέου λιμανιού - η όψη προς την οδό Αβέρωφ)





# ΤΑ ΤΕΛΩΝΕΙΑ ΤΗΝ ΠΕΡΙΟΔΟ 1912-1947

### ΤΕΛΩΝΕΙΟ ΘΕΣΣΑΛΟΝΙΚΗΣ

Πηγή: Υπουργείο Πολιτισμού

Το **Μέγαρο του Τελωνείου** θεμελιώθηκε το 1910 με σχέδια του μηχανικού Ελί Μοδιάνο και αποτελεί το πρώτο κτήριο στην πόλη με οπλισμένο σκυρόδεμα. Το κτίριο αποτελεί αντίγραφο του τελωνείου του Σίρκεζι στην Κωνσταντινούπολη και λόγω της Γαλλικής καταγωγής του αρχιτέκτονα αλλά και των γαλλικών σπουδών του Μοδιάνο φέρει πολλά στοιχεία γαλλικής αρχιτεκτονικής. Αποτελεί δείγμα εκλεκτικισμού των αρχών του αιώνα. Επίμηκες, ορθογώνιο κτίσμα, με μήκος 200μ και πλάτος 25μ. Αποτελείται από ισόγειο, όροφο και σοφίτα με ελαφρώς επικλινή σκεπή και φεγγίτες στο κεντρικό κομμάτι του κτιρίου.





# ΤΑ ΤΕΛΩΝΕΙΑ ΤΗΝ ΠΕΡΙΟΔΟ 1912-1947

# ΤΕΛΩΝΕΙΟ ΘΕΣΣΑΛΟΝΙΚΗΣ

Πηγή: Υπουργείο Πολιτισμού







# ΤΑ ΤΕΛΩΝΕΙΑ ΤΗΝ Π