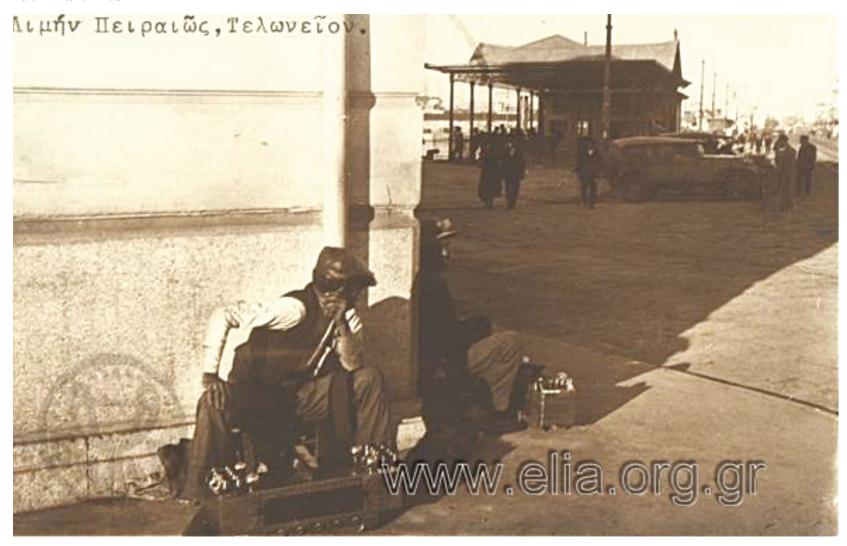

# ΤΑ ΤΕΛΩΝΕΙΑ ΤΗΣ ΕΛΛΗΝΙΚΗΣ ΠΟΛΙΤΕΙΑΣ (1828-1833)

# ΤΟ ΤΕΛΩΝΕΙΑΚΟ ΕΔΑΦΟΣ ΤΟΥ ΠΡΩΤΟΥ ΔΙΕΘΝΩΣ ΑΝΑΓΝΩΡΙΣΜΕΝΟΥ ΕΛΛΗΝΙΚΟΥ ΚΡΑΤΟΥΣ (1830)

Το πρώτο διεθνώς αναγνωρισμένο ελληνικό κράτος (1830) περιλαμβάνει την Πελοπόννησο, τις Κυκλά-δες, την Αττικοβοιωτία και το μεγαλύτερο μέρος της Στερεάς Ελλάδας.

Στα ήδη λειτουργούντα εκ των πραγμάτων τελωνεία του Αγώνα της Επανάστασης, προστίθενται τελωνεία στη Στερεά Ελλάδα, κατόπιν σχετικής εισήγησης ήδη από το 1829 έτσι ώστε να επιτηρηθεί η τελωνειακή επικράτεια στο δυτικό (Μακυρνόρος με παρουσία και στο Μοναστήριο Ταταρένας και στο Καρπενήσι) και ανατολικό τμήμα (γέφυρα Αλαμάνας με παρουσία και στο γεφύρι Φραντζή και στο Σιμόκοβο) της Στερεάς Ελλάδας.