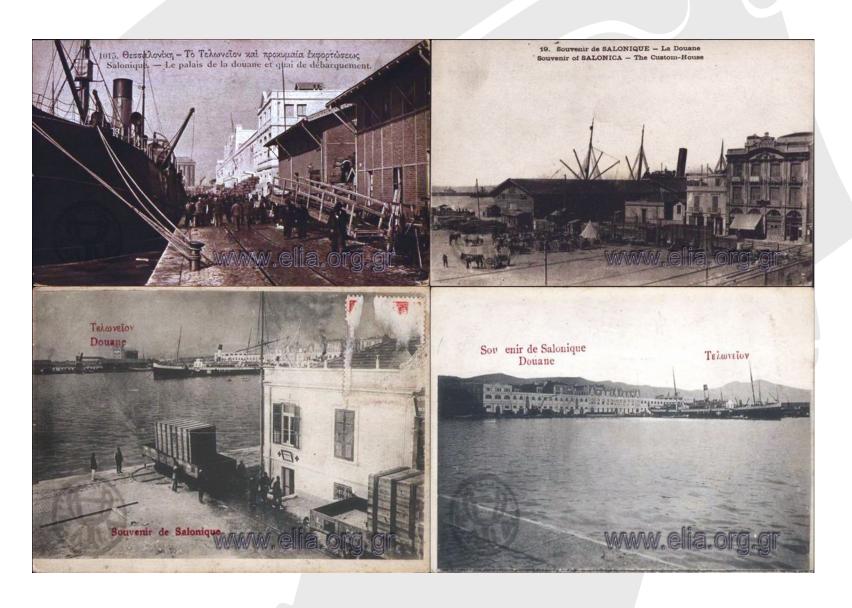

- Η κατά κύματα ενοποίηση του εθνικού χώρου (1830, 1862, 1881,1913, 1947) με τη διεύρυνση του εθνικού τελωνειακού χώρου και τη διαμόρφωση νέων σχέσεων με τις όμορες τρίτες χώρες.
- Η ανάπτυξη και διεύρυνση των μεταφορικών δικτύων. Αρχικά θαλάσσια μεταφορικά δίκτυα, μετέπειτα οδικά, σιδηροδρομικά και αεροπορικά.
- Η δημιουργία των βασικών αστικών, διαμετακομιστικών κέντρων και βιομη-χανικών κέντρων της χώρας (Ερμούπολη, Πάτρα, Πειραιάς- Αθήνα, Θεσσαλονίκη, Βόλος).
- Η συμμετοχή της χώρας σε διεθνείς και ευρωπαϊκούς οργανισμούς. Ειδικότερα η συμμετοχή στην Ευρωπαϊκή Ένωση (ΕΕ) όπου η τελωνειακή ένωση συνιστά αποκλειστική αρμοδιότητα της ΕΕ και συνεπάγεται υψηλό βαθμό εξευρωπαϊσμού της εθνικής τελωνειακής πολιτικής, διοίκησης, νομοθεσίας και πρακτικής.