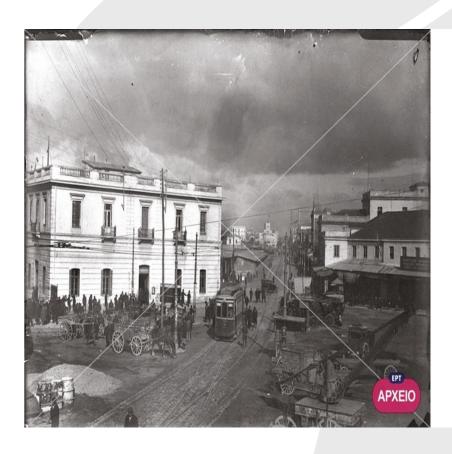

# ΤΟ ΤΕΛΩΝΕΙΑΚΟ ΕΔΑΦΟΣ ΤΟΥ ΠΡΩΤΟΥ ΔΙΕΘΝΩΣ ΑΝΑΓΝΩΡΙΣΜΕΝΟΥ ΕΛΛΗΝΙΚΟΥ ΚΡΑΤΟΥΣ (1830)

Το πρώτο διεθνώς αναγνωρισμένο ελληνικό κράτος (1830) περιλαμβάνει την Πελοπόννησο, τις Κυκλά-δες, την Αττικοβοιωτία και το μεγαλύτερο μέρος της Στερεάς Ελλάδας.

Στα ήδη λειτουργούντα εκ των πραγμάτων τελωνεία του Αγώνα της Επανάστασης, προστίθενται τελωνεία στη Στερεά Ελλάδα, κατόπιν σχετικής εισήγησης ήδη από το 1829 έτσι ώστε να επιτηρηθεί η τελωνειακή επικράτεια στο δυτικό (Μακυρνόρος με παρουσία και στο Μοναστήριο Ταταρένας και στο Καρπενήσι) και ανατολικό τμήμα (γέφυρα Αλαμάνας με παρουσία και στο γεφύρι Φραντζή και στο Σιμόκοβο) της Στερεάς Ελλάδας.