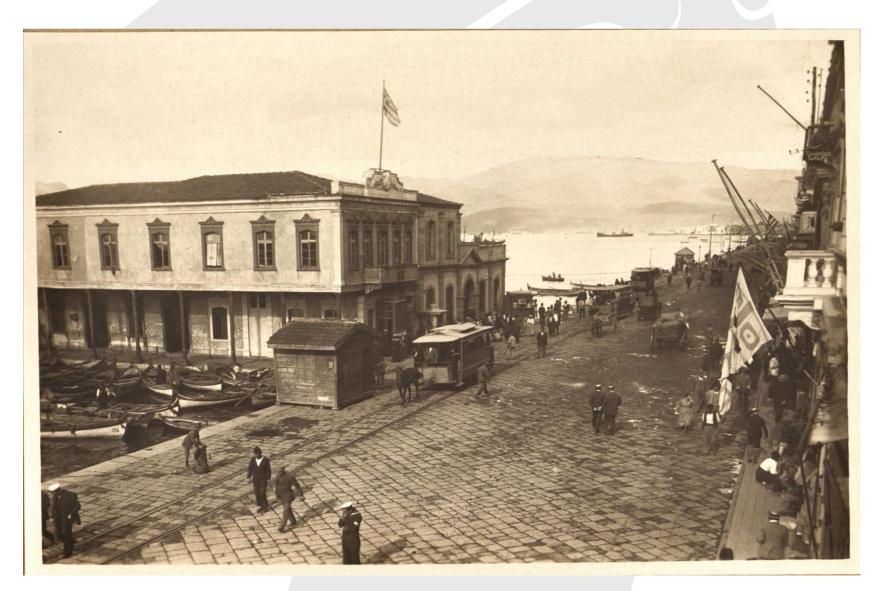

ποίους απεφάσισαν άπαντας να περάσωσιν εν στόματι μαχαίρας. Δεν ήσαν κατ΄ αρχάς περισσότεροι των 4-5.000. Όλοι ήσαν ωπλισμένοι δι΄ όπλων τα οποία διήρπασαν εκ των αποθηκών και τεραστίων μαχαιρών, περιήρχοντο δε τας οδούς και όποιον χριστιανόν εύρισκον τον εφόνευον, περιβολούντες ή σφάζοντες αυτόν…»







# ΤΑ ΤΕΛΩΝΕΙΑ ΤΗΝ ΠΕΡΙΟΔΟ 1912-1947

## ΤΕΛΩΝΕΙΟ ΡΕΘΥΜΝΟΥ

Πηγή φωτογραφίας: Αρχείο Γ.Φ. Παπαδόπουλου





# ΤΑ ΤΕΛΩΝΕΙΑ ΤΗΝ ΠΕΡΙΟΔΟ 1912-1947

# ΤΕΛΩΝΕΙΟ ΑΓΙΟΥ ΝΙΚΟΛΑΟΥ ΛΑΣΙΘΙΟΥ

Πηγή φωτογραφιών: Αρχείο Μ. Πρατσινάκη







# ΤΑ ΤΕΛΩΝΕΙΑ ΤΗΝ ΠΕΡΙΟΔΟ 1912-1947

# ΤΕΛΩΝΕΙΑ ΜΥΤΙΛΗΝΗΣ (ΛΕΣΒΟΣ) ΚΑΙ ΛΗΜΝΟΥ

Πηγή: Αρχείο Γ.Φ. Παπαδόπολου







# ΤΑ ΤΕΛΩΝΕΙΑ ΤΗΝ ΠΕΡΙΟΔΟ 1912-1947

# ΥΠΑΤΗ ΑΡΜΟΣΤΕΙΑ ΣΜΥΡΝΗΣ (1919-1922): ΤΕΛΩΝΕΙΟ

Πηγή: Φωτογραφικό Αρχείο ΕΛΙΑ/ΜΙΕΤ (Φωτογράφος: Νίκος Ζωγράφος)





# ΤΑ ΤΕΛΩΝΕΙΑ ΤΗΝ ΠΕΡΙΟΔΟ 1912-1947

# ΥΠΑΤΗ ΑΡΜΟΣΤΕΙΑ ΣΜΥΡΝΗΣ (1919-1922): ΤΕΛΩΝΕΙΟ

Πηγή: Μουσείο Τελωνειακής Ιστορίας (Βόλος)







# ΤΑ ΤΕΛΩΝΕΙΑ ΤΗΝ ΠΕΡΙΟΔΟ 1912-1947

# ΤΟ ΑΓΙΟ ΟΡΟΣ (ΧΕΡΣΟΝΗΣΟΣ ΑΘΩ) ΩΣ ΕΙΔΙΚΟ ΤΕΛΩΝΕΙΑΚΟ ΕΔΑΦΟΣ

Το Άγιο Όρος (χερσόνησος του Άθω) αποτελεί ένα ιδιαίτερο έδαφος της ελληνικής επικράτειας που περιήλθε στο ελληνικό κράτος με τις διεθνείς συνθήκες τερματισμού των πολέμων 1912-1922 και περιβάλλεται ειδικής συνταγματικής προστασίας (άρθρο 105) ως αυτοδιοίκητο τμήμα με τελωνειακά πλεονεκτήματα.

Πηγή: Αρχείο Π. Φράγκου

Τελωνείο Όρμου Μονής Βατοπεδίου



Τελωνείο Δάφνης





### ΤΑ ΤΕΛΟΝΕΙΑ ΤΗΝ ΠΕΡΙΟΛΟ 1912-1947

# ΤΟ ΑΓΙΟ ΟΡΟΣ (ΧΕΡΣΟΝΗΣΟΣ ΑΘΩ) ΩΣ ΕΙΔΙΚΟ ΤΕΛΩΝΕΙΑΚΟ ΕΔΑΦΟΣ

Το Άγιο Όρος (χερσόνησος του Άθω) αποτελεί ένα ιδιαίτερο έδαφος της ελληνικής επικράτ