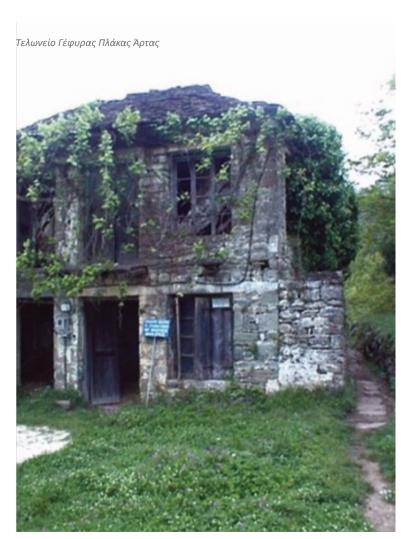

3-1911)

## ΤΕΛΩΝΕΙΑ. ΤΕΛΩΝΕΙΑΚΟΙ ΣΤΑΘΜΟΙ ΚΑΙ ΤΕΛΩΝΕΙΑΚΕΣ ΔΙΑΒΑΣΕΙΣ ΤΗΣ ΠΑΛΑΙΑ ΜΕΘΟΡΙΟΥ

Στο μνημειώδες έργο του Νικολάου Σχινά (1886) για τη νέα οροθετική γραμμή Θεσσαλίας, καταγράφονται όλες οι τελωνειακές διαβάσεις, ελληνικές και οθωμανικές. Οι ελληνικές τελωνειακές διαβάσεις εντοπίζονταν ως ακολούθως σε σχετικό Πίνακα:

- Τρία Πλατάνια
- Καραβίδα
- Μπαϊρακτάρη
- Μελούνα
- Μπογάζι
- ΓιαννηΚαλύβα
- Κούτσουρο
- Ταμπούφλα
- Βρύσις Κουτσούφλανη
- Χάνι Ζυγού
- Καλαρρυτών
- Γεφύρι Πλάκας
- Γεφύρι Αράχθου

### ΕΛΛΗΝΙΚΟΣ ΤΕΛΩΝΕΙΑΚΟΣ ΣΤΑΘΜΟΣ



Ελληνικός Στρατιωτικός Σταθμός τελωνείου



Πηγή: Αρχεία Ε.Ι.Ε, Γ.Φ. Παπαδόπουλου.



## ΤΑ ΤΕΛΩΝΕΙΑ ΤΗΝ ΠΕΡΙΟΔΟ ΤΟΥ ΑΡΧΙΚΟΥ ΕΚΣΥΓΧΡΟΝΙΣΜΟΥ (1863-1911)

## ΤΕΛΩΝΕΙΑ, ΤΕΛΩΝΕΙΑΚΟΙ ΣΤΑΘΜΟΙ ΚΑΙ ΤΕΛΩΝΕΙΑΚΕΣ ΔΙΑΒΑΣΕΙΣ ΤΗΣ ΠΑΛΑΙΑΣ ΜΕΘΟΡΙΟΥ

Πηγή: Διαδίκτυο









## ΤΑ ΤΕΛΩΝΕΙΑ ΤΗΝ ΠΕΡΙΟΔΟ ΤΟΥ ΑΡΧΙΚΟΥ ΕΚΣΥΓΧΡΟΝΙΣΜΟΥ (1863-1911)

### ΤΕΛΩΝΕΙΟ ΒΟΛΟΥ

«Ο Βόλος, νέα πόλη που εποικίστηκε κυρίως από τους Πηλιωρίτες μετά την προσάρτηση του 1881, έγινε το κύριο εξαγωγικό λιμάνι των θεσσαλικών σιτηρών και γνώρισε επίσης αξιόλογη βιομηχανική ανάπτυξη».

(Αγριαντώνη, Χ., 1999)



Πηγή Φωτογραφιών: Γ.Φ. Παπαδόπουλου







### ΤΑ ΤΕΛΩΝΕΙΑ ΤΗΝ ΠΕΡΙΟΔΟ ΤΟΥ ΑΡΧΙΚΟΥ ΕΚΣΥΓΧΡΟΝΙΣΜΟΥ (1863-1911)

## ΤΕΛΩΝΕΙΟ ΛΑΥΡΙΟΥ (1871)

Στα τέλη του 19ου αιώνα και στις αρχές του 20ου αιώνα, το Λαύριο είναι από τα σπουδαιότερα μεταλλευτικά- μεταλλουργικά κέντρα της Ευρώπης.

Το 1868, συστάθηκε τελωνειακή αρχή στο Λαύριο και το 1899, κατέπλευσαν εκεί 231 ατμόπλοια.

Παλαιό Τελωνείο Λαυρίου Πηγή: Ιστορικό Αρχείο Δήμου Λαυρεωτικής



ΦΕΚ 28, 18.6.1868 Διάταγμα 2, περί συστάσεως τ