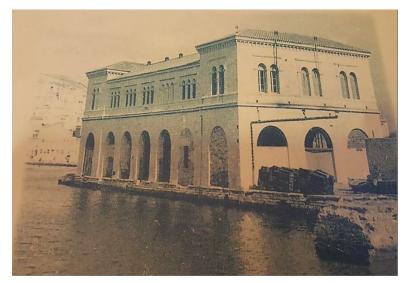

ίας εκ των πρώτων Τελωνειακών Επιθεωρήσεων στη χώρα, έχοντας υπό την ευθύνη της ένα πολύ μεγάλο μέρος των τελωνειακών αρχών της νησιωτικής Ελλάδας και της ανατολικής παράκτιας Πελοποννήσου.

Πηγή φωτογραφίας: Αρχείο Γ. Φ. Παπαδόπουλου





Φωτ. Δημήτρη Παπαδήμου, αρχείο Δημήτρη Παπαδήμου Πηγή: Φ.Α. ΕΛΙΑ/ΜΙΕΤ

Το τελωνείο Σύρου (Ερμούπολη) αναφέρεται ως ένα από τα παλαιότερα της Ελλάδας, ήδη από τα επαναστατικά χρόνια. Την Οθωνική περίοδο, ανεγέρθηκε το τελωνειακό κτήριο που εμφαίνεται στις φωτογραφίες, έργο του αρχιτέκτονα Ziller. Το συγκεκριμένο τελωνειακό κτήριο δεσπόζει με την επιβλητικότητά του και λόγω της ιδιαίτερης και αξιόλογης μορφολογικής ταυτότητάς του, έχει ως έργο τέχνης από το Υπ. Πολιτισμού.



# ΤΑ ΤΕΛΩΝΕΙΑ ΤΗΣ ΕΛΛΗΝΙΚΗΣ ΠΟΛΙΤΕΙΑΣ (1828-1833)

# ΤΕΛΩΝΕΙΟ ΣΥΡΟΥ (ΕΡΜΟΥΠΟΛΗ)









Πηγή φωτογραφιών: Γ. Κουρουμπλή (2018)



# ΤΑ ΤΕΛΩΝΕΙΑ ΤΗΣ ΕΛΛΗΝΙΚΗΣ ΠΟΛΙΤΕΙΑΣ (1828-1833)

### ΤΕΛΩΝΕΙΟ ΝΑΥΠΛΙΟΥ

Το παλιό Τελωνείο βρίσκεται στην παραλιακή οδό του Ναυπλίου στην Αργολίδα και αποτελεί ένα κτιριακό δείγμα νεοκλασικισμού στην πόλη.

Πιθανολογείται ότι οικοδομήθηκε στα μέσα του 19ου αιώνα για χρήση του ως τελωνείο από το Σταμάτιο Κλεάνθη, αρχιτέκτονα που έμεινε γνωστός για τη δημιουργία του πολεοδομικού σχεδίου της Αθήνας, σε συνεργασία με τον Έντουαρντ Σάουμπερτ. Ως τελωνείο λειτούργησε μέχρι το 1999.



ΝΑΥΠΛΙΟΝ - ΠΑΛΑΜΗΔΙ

NAUPLIE-CRÉCE

Πηγή φωτογραφιών: Αρχείο Γ.Φ. Παπαδόπουλου



Η πρόσοψη του Παλιού Τελωνείου είναι τριμερής με στοά και στηρίζεται σε πεσσούς, το κτίριο είναι απλό, ορθογώνιο σε κάτοψη, με συμμετρικές εισόδους και παράθυρα. Διαθέτει ισόγειο επιφ