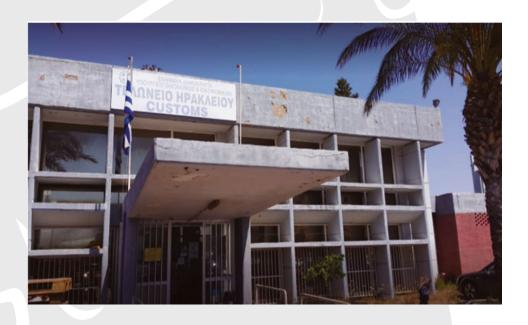

το σουλτανικό διοικητικό σύστημα στο νέο καθεστώς της Αυτονομίας με την ανάληψη της ευθύνης από χριστιανό υπάλληλο, αποτέλεσε πεδίο σύγκρουσης με τους Τούρκους που διαφωνούσαν.

Στις 25 Αυγούστου 1898, οι Τούρκοι αρνήθηκαν να παραδώσουν το Τελωνείο και ξεκίνησαν εκτεταμένα και βίαια επεισόδια. Η εφημερίδα ΣΚΡΙΠ έχει αποτυπώσει παραστατικά τα συμβάντα της περιόδου εκείνης.

«Μετά τη γνωστήν συμπλοκήν των Τούρκων μετά των Άγγλων εις το τελωνείον, οι Οθωμανοί εξεμάνησαν κατά των χριστιανών τους οποίους απεφάσισαν άπαντας να περάσωσιν εν στόματι μαχαίρας. Δεν ήσαν κατ΄ αρχάς περισσότεροι των 4-5.000. Όλοι ήσαν ωπλισμένοι δι΄ όπλων τα οποία διήρπασαν εκ των αποθηκών και τεραστίων μαχαιρών, περιήρχοντο δε τας οδούς και όποιον χριστιανόν εύρισκον τον εφόνευον, περιβολούντες ή σφάζοντες αυτόν…»







# ΤΑ ΤΕΛΩΝΕΙΑ ΤΗΝ ΠΕΡΙΟΔΟ 1912-1947

## ΤΕΛΩΝΕΙΟ ΡΕΘΥΜΝΟΥ

Πηγή φωτογραφίας: Αρχείο Γ.Φ. Παπαδόπουλου





# ΤΑ ΤΕΛΩΝΕΙΑ ΤΗΝ ΠΕΡΙΟΔΟ 1912-1947

# ΤΕΛΩΝΕΙΟ ΑΓΙΟΥ ΝΙΚΟΛΑΟΥ ΛΑΣΙΘΙΟΥ

Πηγή φωτογραφιών: Αρχείο Μ. Πρατσινάκη







# ΤΑ ΤΕΛΩΝΕΙΑ ΤΗΝ ΠΕΡΙΟΔΟ 1912-1947

# ΤΕΛΩΝΕΙΑ ΜΥΤΙΛΗΝΗΣ (ΛΕΣΒΟΣ) ΚΑΙ ΛΗΜΝΟΥ

Πηγή: Αρχείο Γ.Φ. Παπαδόπολου







# ΤΑ ΤΕΛΩΝΕΙΑ ΤΗΝ ΠΕΡΙΟΔΟ 1912-1947

# ΥΠΑΤΗ ΑΡΜΟΣΤΕΙΑ ΣΜΥΡΝΗΣ (1919-1922): ΤΕΛΩΝΕΙΟ

Πηγή: Φωτογραφικό Αρχείο ΕΛΙΑ/ΜΙΕΤ (Φωτογράφος: Νίκος Ζωγράφος)





# ΤΑ ΤΕΛΩΝΕΙΑ ΤΗΝ ΠΕΡΙΟΔΟ 1912-1947

# ΥΠΑΤΗ ΑΡΜΟΣΤΕΙΑ ΣΜΥΡΝΗΣ (1919-1922): ΤΕΛΩΝΕΙΟ

Πηγή: Μουσείο Τελωνειακής Ιστορίας (Βόλος)







# ΤΑ ΤΕΛΩΝΕΙΑ ΤΗΝ ΠΕΡΙΟΔΟ 1912-1947

# ΤΟ ΑΓΙΟ ΟΡΟΣ (ΧΕΡΣΟΝΗΣΟΣ ΑΘΩ) ΩΣ ΕΙΔΙΚΟ ΤΕΛΩΝΕΙΑΚΟ ΕΔΑΦΟΣ

Το Άγιο Όρος (χερσόνησος του Άθω) αποτελεί ένα ιδιαίτερο έδαφος