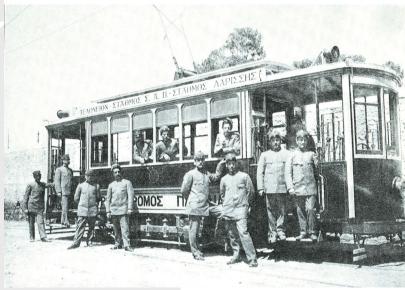

006), Θεσμικός μετασχηματισμός και οικονομική ανάπτυξης, Διόνικος, Αθήνα.

**Τσοκόπουλος, Β.** (1999), Μεγάλα τεχνικά έργα στην Ελλάδα. Τέλη 19ου - Αρχές 20ου αιώνα, Καστανιώτης, Αθήνα.





## ΤΑ ΤΕΛΩΝΕΙΑ ΤΗΝ ΠΕΡΙΟΔΟ ΤΟΥ ΑΡΧΙΚΟΥ ΕΚΣΥΓΧΡΟΝΙΣΜΟΥ (1863-1911)

### ΤΟ ΠΑΡΑΔΕΙΓΜΑ ΤΟΥ ΠΕΙΡΑΙΑ

### 1877

Ιδρύθηκε το Β΄ Τελωνείο Πειραιά σε ένα κτήριο δίπλα στη θάλασσα απέναντι από το Σταθμό του ΣΠΑΠ.

### 1880

Ιδρύθηκε το Γ΄ Τελωνείο Εξαγωγής στην πλατεία Καραϊσκάκη.

### 1882-3

Κατασκευάζεται η γραμμή του ιπποσιδηροδρόμου από το σταθμό Πειραιά ως το Τελωνείο (κεντρικό τελωνείο Αγίου Νικολάου). Λειτουργούν συνολικά 30 εργοστάσια.

### 1910

Λειτουργεί το τραμ της παραλίας γα τη διαδρομή Άγιος Διονύσιος- Τελωνείο- Ξαβέρη.

### 1896

Ο Πειραιάς έχει 50.200 κατοίκους έναντι μόλις 6.500 το 1857.







## ΤΑ ΤΕΛΩΝΕΙΑ ΤΗΝ ΠΕΡΙΟΔΟ ΤΟΥ ΑΡΧΙΚΟΥ ΕΚΣΥΓΧΡΟΝΙΣΜΟΥ (1863-1911)

### ΤΕΛΩΝΕΙΟ ΠΕΙΡΑΙΑ ΑΡΧΕΣ 190Υ ΑΙΩΝΑ

Πηγή: Φωτογραφικό Αρχείο ΕΛΙΑ/ΜΙΕΤ





## ΤΑ ΤΕΛΩΝΕΙΑ ΤΗΝ ΠΕΡΙΟΔΟ ΤΟΥ ΑΡΧΙΚΟΥ ΕΚΣΥΓΧΡΟΝΙΣΜΟΥ (1863-1911)

## ΝΕΑ ΤΕΛΩΝΕΙΑΚΗ ΔΙΑΙΡΕΣΗ ΤΗΣ ΧΩΡΑΣ (1889)

Η νέα τελωνειακή διαίρεση της χώρας το 1889, ήδη αποτυπώνει τις συνέπειες των θεμελιωδών δυνάμεων της ενοποίησης του εθνικού χώρου και του αρχικού εκσυγχρονισμού μεταφορικών δικτύων και υποδομών.

Το κράτος διαιρείται σε 37 **τελωνειακά διαμερίσματα** που περιλαμβάνουν τελωνεία (διακρινόμενα σε τρείς τάξεις), υποτελωνεία (διακρινόμενα επίσης σε τρείς τάξεις), τελωνειακούς σταθμούς και τελωνειακά φυλακεία.

Σύμφωνα με το άρθρο 2, συνιστώνται αποταμιευτικά καταστήματα στα τελωνεία Βόλου, Ζακύνθου, Καλαμών, Κερκύρας, Κεφαλληνίας, Πατρώ