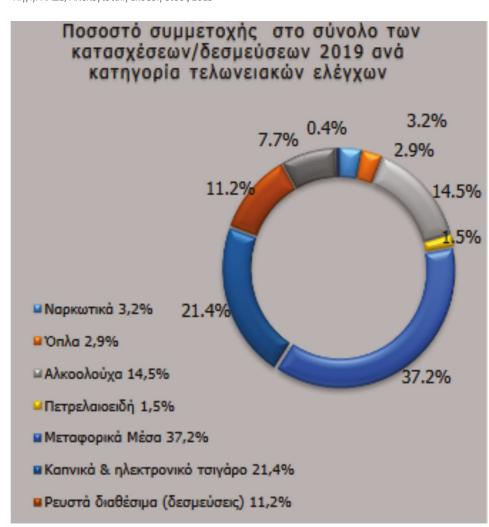

415,49        | -3,2%  |
| Τέλη ταξινομ.<br>Οχημάτων                                                                    | 259.681.121,11    | 287.370.187,25    | 10,7%  |
| Λοιπά έσοδα                                                                                  | 417.468.849,73    | 487.685.395,95    | 16,8%  |
| Λογ. Αμοιβ.<br>Συνδ.                                                                         | -                 | 1.836,19          | -      |
| ЕТЕППАА*                                                                                     | 20.507.763,56     | 19.673.732,92     | -4,07% |
| Σύνολο                                                                                       | 13.183.043.236,48 | 13.317.420.611,25 | 1,02%  |

Πηγή: ΑΑΔΕ, Απολογιστική Έκθεση έτους 2019





#### ΚΕΦΑΛΑΙΟ 8

### ΤΑ ΤΕΛΩΝΕΙΑ ΣΗΜΕΡΑ

# ...Η ΔΗΜΟΣΙΟΝΟΜΙΚΉ ΣΥΜΒΟΛΉ ΚΑΙ Η ΚΑΤΑΠΟΛΕΜΗΣΉ ΤΟΥ ΛΑΘΡΕΜΠΟΡΙΟΥ ΜΕ ΠΟΣΟΤΙΚΑ ΣΤΟΙΧΕΙΑ

Πηγή: ΑΑΔΕ, Απολογιστική Έκθεση έτους 2019

#### Αποτελέσματα 2019:

Διενέργεια 94.309 ελέγχων δίωξης από τις Τελωνειακές Αρχές και τις Κινητές Ομάδες Ελέγχου, έναντι ετήσιου στόχου 77.000 ελέγχων διωξης.

Αύξηση 5,9% στο πλήθος των εντοπιζόμενων παραβάσεων κατά τους εκ των υστέρων τελωνειακούς ελέγχους που διενεργούν τα τελωνεία σε σχέση με το προηγούμενο έτος.

Έκδοση 10.657 καταλογιστικών πράξεων και καταλογισμός 245.552.299 €, από δράσεις καταπόλεμησης του λαθρεμπορίου και εν γένει των τελωνειακών παραβάσεων.

Διεξαγωγή 73.882 εργασιών στον τομέα των καυσίμων, της αλκοόλης και ποτών αλκοόλης, για τη διασφάλιση της είσπραξης του ΕΦΚ, έναντι ετήσιου στόχου 6