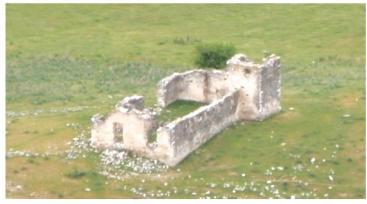

Στα ήδη λειτουργούντα εκ των πραγμάτων τελωνεία του Αγώνα της Επανάστασης, προστίθενται τελωνεία στη Στερεά Ελλάδα, κατόπιν σχετικής εισήγησης ήδη από το 1829 έτσι ώστε να επιτηρηθεί η τελωνειακή επικράτεια στο δυτικό (Μακυρνόρος με παρουσία και στο Μοναστήριο Ταταρένας και στο Καρπενήσι) και ανατολικό τμήμα (γέφυρα Αλαμάνας με παρουσία και στο γεφύρι Φραντζή και στο Σιμόκοβο) της Στερεάς Ελλάδας.