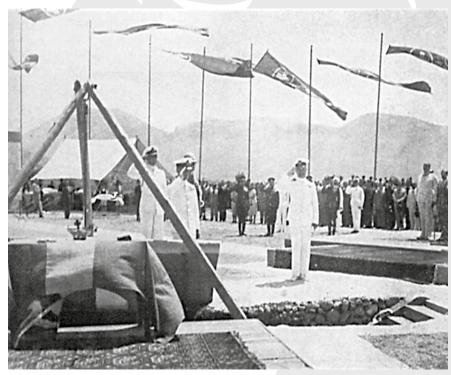

# ΤΟ ΤΕΛΩΝΕΙΑΚΟ ΕΔΑΦΟΣ ΤΟΥ ΠΡΩΤΟΥ ΔΙΕΘΝΩΣ ΑΝΑΓΝΩΡΙΣΜΕΝΟΥ ΕΛΛΗΝΙΚΟΥ ΚΡΑΤΟΥΣ (1830)

Το πρώτο διεθνώς αναγνωρισμένο ελληνικό κράτος (1830) περιλαμβάνει την Πελοπόννησο, τις Κυκλά-δες, την Αττικοβοιωτία και το μεγαλύτερο μέρος της Στερεάς Ελλάδας.

Στα ήδη λειτουργούντα εκ των πραγμάτων τελωνεία του Αγώνα της Επανάστασης, προστίθενται τελωνεία στη Στερεά Ελλάδα, κατόπιν σχετικής εισήγησης ήδη από το 1829 έτσι ώστε να επιτηρηθεί η τελωνειακή επικράτεια στο δυτικό (Μακυρνόρος με παρουσία και στο Μοναστήριο Ταταρένας και στο Καρπενήσι) και ανατολικό τμήμα (γέφυρα Αλαμάνας με παρουσία και στο γεφύρι Φραντζή και στο Σιμόκοβο) της Στερεάς Ελλάδας.