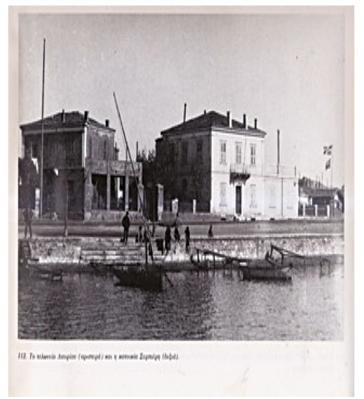

ΣΕΙΣ ΤΗΣ ΠΑΛΑΙΑΣ ΜΕΘΟΡΙΟΥ

Πηγή: Διαδίκτυο









## ΤΑ ΤΕΛΩΝΕΙΑ ΤΗΝ ΠΕΡΙΟΔΟ ΤΟΥ ΑΡΧΙΚΟΥ ΕΚΣΥΓΧΡΟΝΙΣΜΟΥ (1863-1911)

### ΤΕΛΩΝΕΙΟ ΒΟΛΟΥ

«Ο Βόλος, νέα πόλη που εποικίστηκε κυρίως από τους Πηλιωρίτες μετά την προσάρτηση του 1881, έγινε το κύριο εξαγωγικό λιμάνι των θεσσαλικών σιτηρών και γνώρισε επίσης αξιόλογη βιομηχανική ανάπτυξη».

(Αγριαντώνη, Χ., 1999)



Πηγή Φωτογραφιών: Γ.Φ. Παπαδόπουλου







### ΤΑ ΤΕΛΩΝΕΙΑ ΤΗΝ ΠΕΡΙΟΔΟ ΤΟΥ ΑΡΧΙΚΟΥ ΕΚΣΥΓΧΡΟΝΙΣΜΟΥ (1863-1911)

## ΤΕΛΩΝΕΙΟ ΛΑΥΡΙΟΥ (1871)

Στα τέλη του 19ου αιώνα και στις αρχές του 20ου αιώνα, το Λαύριο είναι από τα σπουδαιότερα μεταλλευτικά- μεταλλουργικά κέντρα της Ευρώπης.

Το 1868, συστάθηκε τελωνειακή αρχή στο Λαύριο και το 1899, κατέπλευσαν εκεί 231 ατμόπλοια.

Παλαιό Τελωνείο Λαυρίου Πηγή: Ιστορικό Αρχείο Δήμου Λαυρεωτικής



ΦΕΚ 28, 18.6.1868 Διάταγμα 2, περί συστάσεως τελωνειακής αρχής νε Λαυρίω (Πηγή: Αρχείο Φ. Κατσαρά





## ΤΑ ΤΕΛΩΝΕΙΑ ΤΗΝ ΠΕΡΙΟΔΟ ΤΟΥ ΑΡΧΙΚΟΥ ΕΚΣΥΓΧΡΟΝΙΣΜΟΥ (1863-1911)

## ΝΕΟ ΤΕΛΩΝΕΙΑΚΟ ΔΑΣΜΟΛΟΓΙΟ (1884)

«Το 1884, η ελληνική οικονομία απέκτησε νέο δασμολόνιο, το οποίο νια πρώτη φορά διέκρινε τα εισανόμενα προϊόντα σε κατηγορίες ανάλογα με το ρόλο που έπαιξαν στην παραγωγή, επιβαρύνοντας με υψηλούς δασμούς τα εισαγόμενα βιομηχανικά προϊόντα και θεσπίζοντας για τα προϊόντα διατροφής και τις βιομηχανικές πρώτες ύλες χαμηλότερους δασμούς»

«Τα έσοδα του δημοσίου από τα τελωνεία αυξήθηκαν. μολονότι η συνεχής αύξηση των δασμών μείωσε τον όγκο των εισαγωγών. Το σημαντικότερο όμως αποτέλεσμα του νέου δασμολογίου ήταν η προστασία της εγχώριας βιομηχανικής παραγωγής...»,

Παπαθανασόπουλος, Κ. (