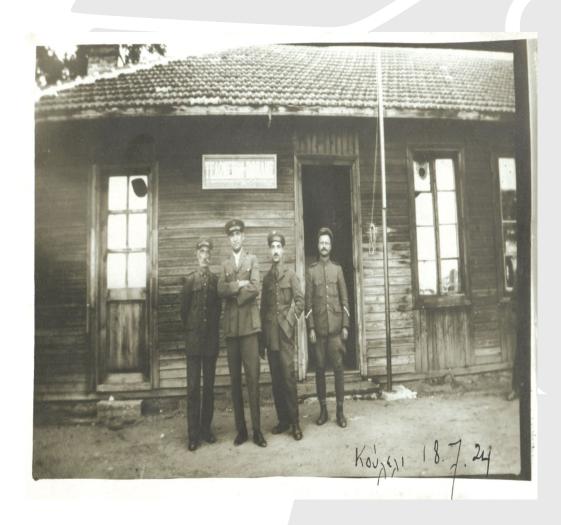

# ΙΣΤΟΡΙΑ ΚΑΙ ΠΡΟΣΦΟΡΑ ΤΩΝ ΕΛΛΗΝΙΚΩΝ ΤΕΛΩΝΕΙΩΝ ΣΤΟ ΣΥΓΧΡΟΝΟ ΕΛΛΗΝΙΚΟ ΚΡΑΤΟΣ ΚΑΙ ΚΟΙΝΩΝΙΑ

1830 - 2020

ΙΣΤΟΡΙΑ ΚΑΙ ΠΡΟΣΦΟΡΑ ΤΩΝ ΕΛΛΗΝΙΚΩΝ ΤΕΛΩΝΕΙΩΝ ΣΤΟ ΣΥΓΧΡΟΝΟ ΕΛΛΗΝΙΚΟ ΚΡΑΤΟΣ ΚΑΙ ΚΟΙΝΩΝΙΑ

Επιμέλεια και συγγραφή κειμένων: Δ. Μπουρίκος, Τελωνειακός Υπάλληλος ΑΑΔΕ