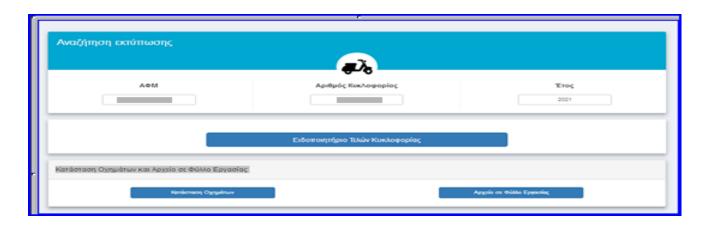

### 1.1 Ειδοποιητήρια Τελών Κυκλοφορίας Οχημάτων

Από την εφαρμογή αυτή, μπορείτε:

- να εμφανίσετε την τρέχουσα εικόνα των οχημάτων σας, επιλέγοντας «Κατάσταση Οχημάτων» και
- να εκτυπώσετε τους Κωδικούς Πληρωμής ετησίων ή αναλογικών τελών κυκλοφορίας επιλέγοντας «Ειδοποιητήριο Τελών Κυκλοφορίας ή σε περίπτωση που έχετε πλήθος οχημάτων να τους εκτυπώσετε επιλέγοντας «Αρχείο σε Φύλλο Εργασίας»

## 1.2 Βεβαίωση περί μη Οφειλής Τελών Κυκλοφορίας

Από την εφαρμογή αυτή, μπορείτε να εκτυπώσετε βεβαίωση περί μη οφειλής ετήσιων τελών κυκλοφορίας για οχήματα ιδιοκτησίας σας προκειμένου να τη χρησιμοποιήσετε για:

Για την έκδοση της βεβαίωσης:

- 1. Επιλέγω από τη λίστα ή πληκτρολογώ τον αριθμό κυκλοφορίας του οχήματος
- 2. Επιλέγω τον λόγο για τον οποίο χρειάζομαι την βεβαίωση από το σχετικό πεδίο

3. Εκτυπώνω τη βεβαίωση περί μη οφειλής τελών κυκλοφορίας