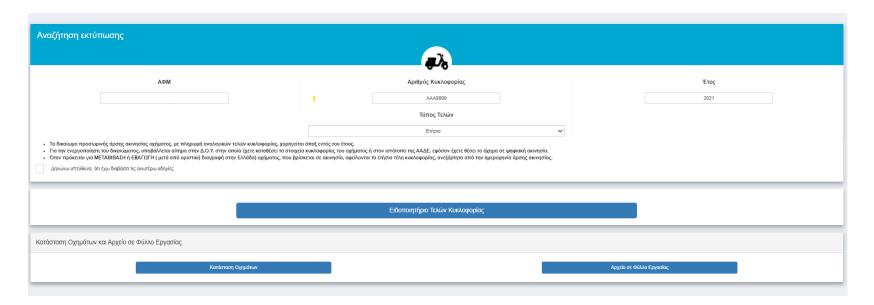

• Η ύπαρξη ενεργού συμβολαίου ασφάλισης του οχήματος.

Σε περίπτωση που δεν είναι πληρωμένα τα τέλη, επιλέγεται «Ειδοποιητήριο Τελών Κυκλοφορίας»

| АФМ                                                                                                                |                                                            | Αριθμός Κυκλοφορίας                                                                 |            |         | Έτος  |  |
|--------------------------------------------------------------------------------------------------------------------|------------------------------------------------------------|-------------------------------------------------------------------------------------|------------|---------|-------|--|
|                                                                                                                    |                                                            | Τύπος Τελών                                                                         |            |         | Μήνες |  |
|                                                                                                                    |                                                            | Αναλογικά                                                                           | ~          | 5 μήνες |       |  |
| ν προκειται για με ι Αειθελεμ η ε.ε.Αι τ.υ Η η μετα από οριστ<br>ώνω υπεύθυνα, όπ έχω διαβάσει τις ανωτέρω οδηγίες | ікці ошуроція о ніў слушоці оддіратоў, той ізріожетаі ас а | κινησία, οφείλονται τα ετήσια τέλη κυκλοφορίας, ανεξάρτητα από την ημερομηνία άρσης | акічіріақ. |         |       |  |
|                                                                                                                    |                                                            | Ειδοποιητήριο Τελών Κυκλοφορίας                                                     |            |         |       |  |

Επιλέγετε αν επιθυμείτε να καταβάλετε ετήσια ή αναλογικά τέλη κυκλοφορίας, οπότε για

- ετήσια, δημιουργείται το σχετικό ειδοποιητήριο, με τον Κωδικό Πληρωμής.
- αναλογικά, θα πρέπει να επιλέξετε το πλήθος των μηνών για τους οποίους επιθυμείτε να καταβάλετε τέλη κυκλοφορίας.