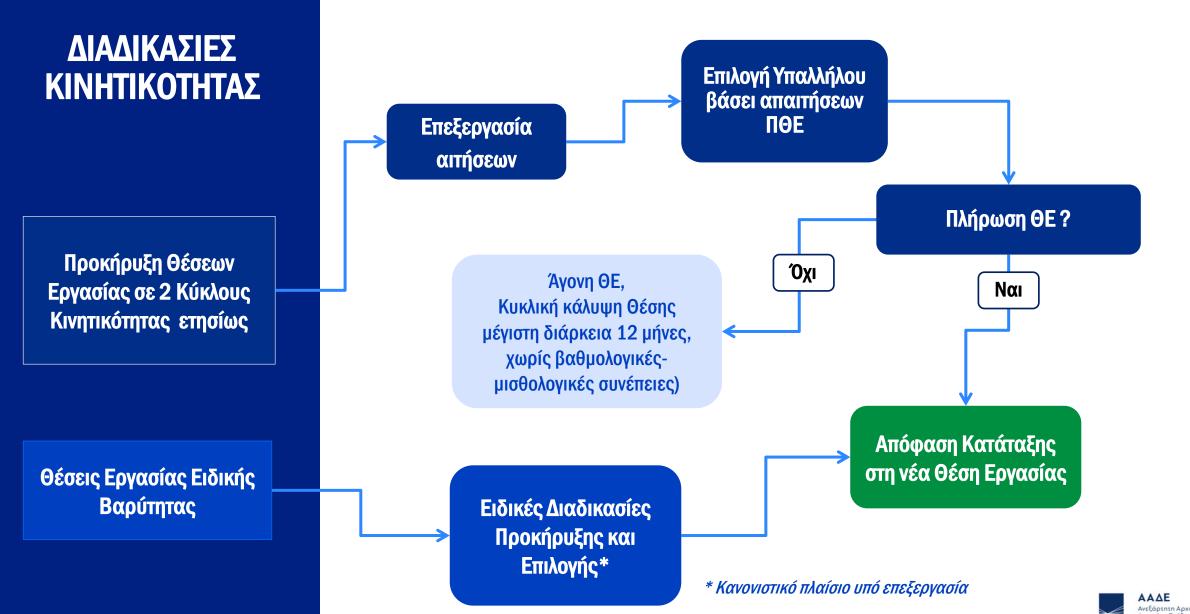

# ΒΑΣΙΚΕΣ ΕΝΝΟΙΕΣ ΝΕΟΥ ΣΥΣΤΗΜΑΤΟΣ ΚΙΝΗΤΙΚΟΤΗΤΑΣ

- Χρονικό Πλαίσιο για έναρξη και λήξη ενεργειών κάλυψης κενών
  Θέσεων Εργασίας και υποβολής αιτήσεων μετακίνησης (2° μήνας κάθε εξαμήνου)
- Η περιγραφή της Θέσης Εργασίας στην οποία αποτυπώνονται, μεταξύ άλλων, τα κύρια καθήκοντα, τα απαιτούμενα προσόντα και οι ικανότητες που απαιτούνται για την εκτέλεσή τους
- Είναι οι Θ.Ε. αυξημένης επιτελικής και επιχειρησιακής σημασίας για τον σκοπό και την αποστολή της ΑΑΔΕ, για την τοποθέτηση στις οποίες απαιτείται ειδική διαδικασία επιλογής

## ΠΕΡΙΠΤΩΣΕΙΣ ΚΙΝΗΤΙΚΟΤΗΤΑΣ ΚΑΤΑΤΑΞΗ ΣΕ ΘΕΣΗ ΕΡΓΑΣΙΑΣ

- Υπαρξη κενής Θέσης Εργασίας
- Να πληρούνται τα τυπικά προσόντα (Γνώσεων και Εμπειρίας) και το επίπεδο επάρκειας ικανοτήτων του Περιγράμματος της συγκεκριμένης Θέσης Εργασίας
- Προσωρινή κατάταξη και οριστική μετά την πρώτη αξιολόγηση ως επαρκής στην νέα Θέση Εργασίας
- Να πληρούνται τα τυπικά προσόντα (Γνώσεων και Εμπειρίας) και το επίπεδο επάρκειας ικανοτήτων του Περιγράμματος της συγκεκριμένης Θέσης Εργασίας
- Τα αποτέλεσμα της αξιολόγησης του υπαλλήλου για τις δύο αμέσως προηγούμενες αξιολογικές περιόδους να είναι τουλάχιστον 90%
- Ειδικές Διαδικασίες Προκήρυξης και Επιλογής (Το κανονιστικό πλαίσιο είναι υπό επεξεργασία)
- Χωρίς αίτηση για κάλυψη υπηρεσιακών αναγκών (χωρίς βαθμολογική και μισθολογική συνέπεια)
- Αποτέλεσμα πολύ χαμηλής αξιολόγησης και εφόσον έχουν αποβεί άκαρπες οι προσπάθειες του Προγράμματος Βελτίωσης Απόδοσης.

# ΣΕ ΘΕΣΕΙΣ ΕΡΓΑΣΙΑΣ ΚΑΤΩΤΕΡΟΥ ΒΑΘΜΟΥ

- Σε περίπτωση που Θέση Εργασίας παραμένει κενή, μετά από άγονη διαδικασία πλήρωσής της, δύναται να καλυφθεί από υπάλληλο ακόμα κι αν αυτός κατέχει Θέση Εργασίας ανωτέρου βαθμού, για χρονικό διάστημα όμως που δεν υπερβαίνει το ένα (1) έτος.
  - Κατατάσσεται προσωρινά στην νέα Θέση Εργασίας, αλλά διατηρεί τον βαθμό της προηγούμενης Θέσης του.
  - Μετά την παρέλευση του έτους, ο υπάλληλος επιστρέφει στην πρότερη Θέση Εργασίας
    του και αναζητείται άλλος υπάλληλος για την κάλυψη της συγκεκριμένης Θέσης
    Εργασίας (κυκλική κάλυψη της Θέσης).
- Στην περίπτωση πολύ χαμηλής αξιολόγησης και εφόσον έχουν εξαντληθεί οι
  δυνατότητες από τις διαδικασίες στήριξης/βελτίωσης/εκπαίδευσης του
  υπαλλήλου, ο υπάλληλος δύναται να μετακινηθεί σε διαφορετική Θέση Εργασίας,
  ίδιου ή κατώτερου βαθμού.