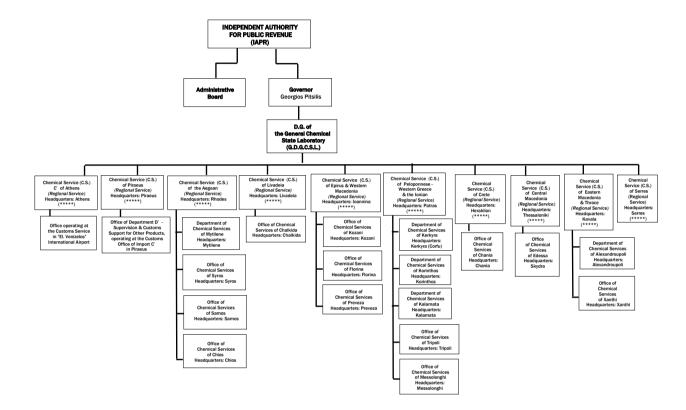

YFTHDB VFTRIGHTMU IN INC.

Special Legal Office for Public Revenue (E.N.G.D.E.): \( \alpha \) Department \( K \cdot \) - Tax & Customs Affairs and

b) Department \( B' \) - Administrative Enforcement & Other Affairs

 Offices of Employees Service Councils (A', B', C') Office of the Supreme Chemical Council (A.X.S.)
Office of Supreme Committee for Customs Disputes (A.E.T.A.)

Legal Entitles of Public Laws:
 Special Fund for the Production and Quality Control of Alcohol and Alcoholic Beverages (E.T.E.P.P.A.A.)





## SERVICES UNITS OPERATING OUTSIDE THEIR HEADQUARTERS







## SERVICES UNITS OPERATING OUTSIDE THEIR HEADQUARTERS