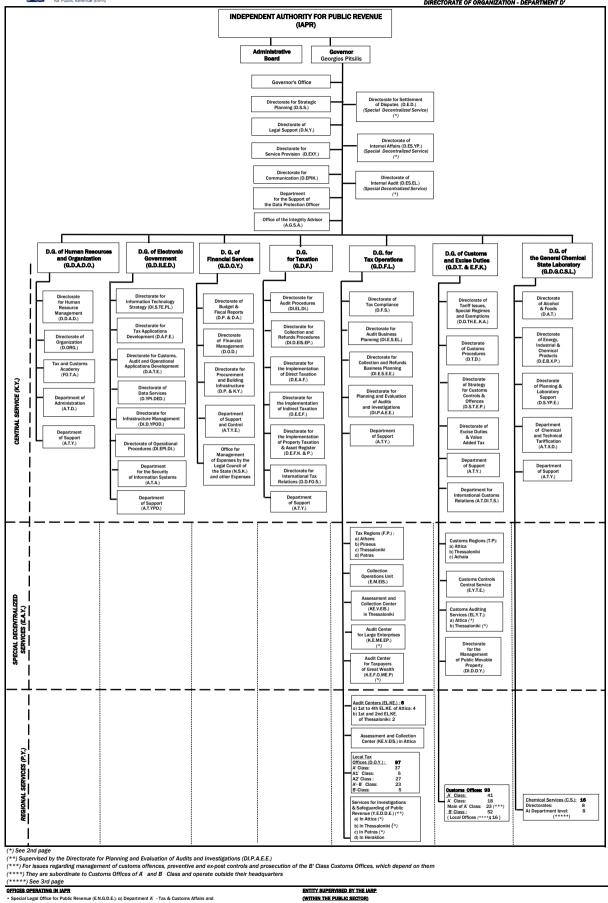

YFTHDB VFTRIGHTMU IN INC.

Special Legal Office for Public Revenue (E.N.G.D.E.): \( \alpha \) Department \( K \cdot \) - Tax & Customs Affairs and

b) Department \( B' \) - Administrative Enforcement & Other Affairs

 Offices of Employees Service Councils (A', B', C') Office of the Supreme Chemical Council (A.X.S.)
Office of Supreme Committee for Customs Disputes (A.E.T.A.)

Legal Entitles of Public Laws:
 Special Fund for the Production and Quality Control of Alcohol and Alcoholic Beverages (E.T.E.P.P.A.A.)